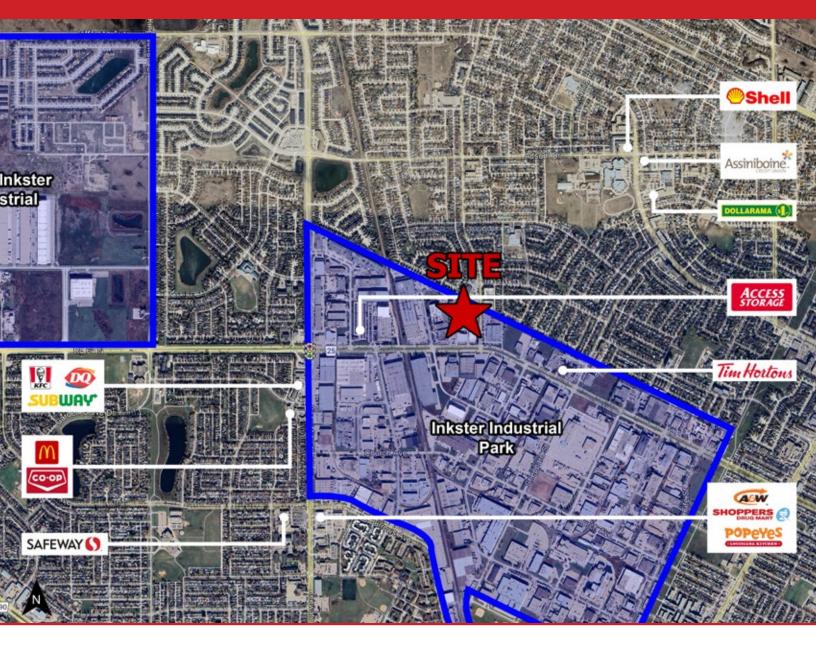

#### **LOCATION**

- Situated in Northwest Winnipeg at the intersection of Mandalay Drive and Wyatt Road.
- In the heart of Inkster Industrial Park, near North Inkster Park.
- Conveniently located near major transportation routes.
- Close to numerous amenities, such as restaurants, shops, and services.

#### **TRAFFIC**

31,600 vehicles per day on Inkster Boulevard between Keewatin Street and McPhillips Street.

City of Winnipeg Public Works Department 2023