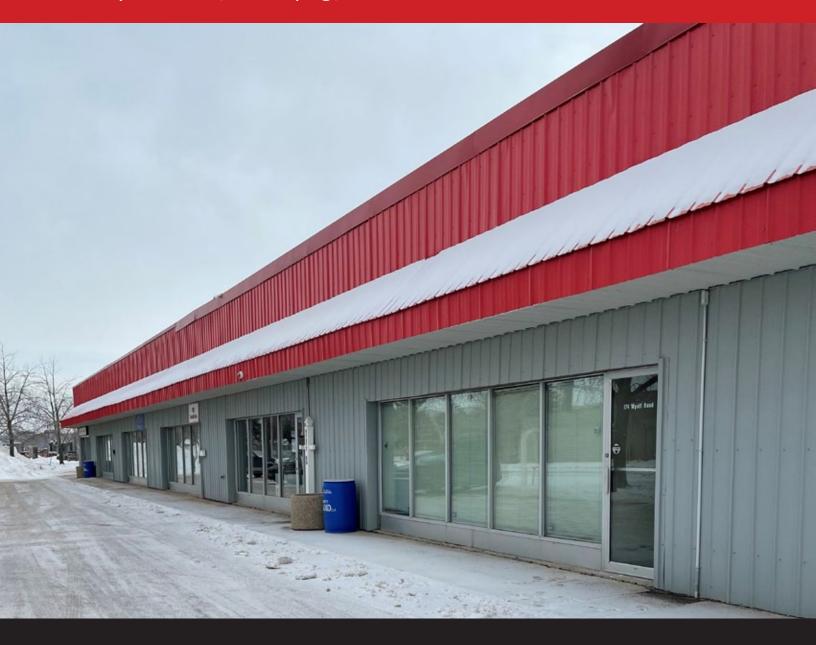

Industrial Opportunity in the heart of Inkster Industrial Park

174 Wyatt Road, Winnipeg, Manitoba

## 174 Wyatt Road, Winnipeg, Manitoba

#### **PROPERTY SUMMARY**

| Available              | +/- 2,940 SF |
|------------------------|--------------|
| Possession Date        | May 1, 2025  |
| Net Rent               | \$9.95/SF    |
| CAM* & Tax (2024 est.) | \$4.88/SF    |
| Zoning                 | M2           |

#### **FEATURES**

- Features two offices and two washrooms.
- Includes one dock-level loading door.
- Approximately 15' ceiling height.
- Equipped with sufficient power.
- Utilities are additional.