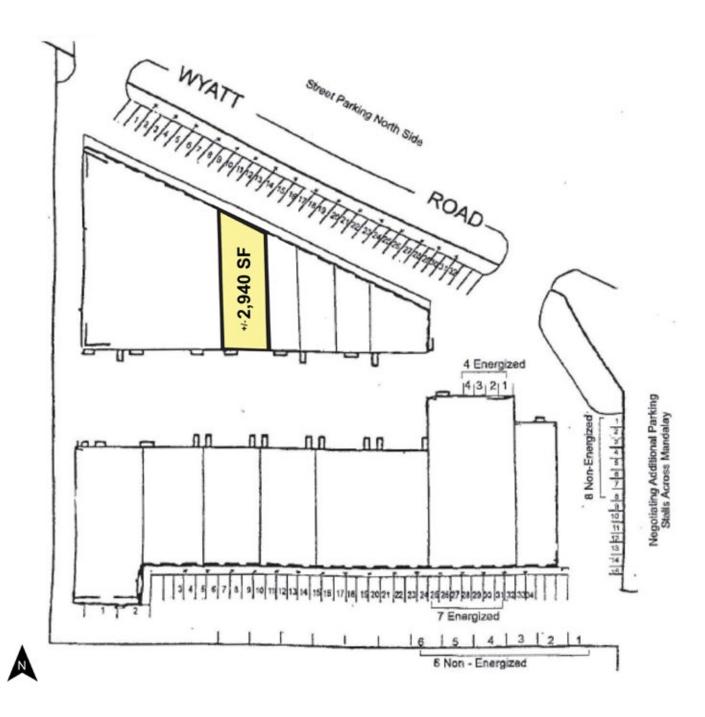

#### **SITE PLAN**

#### **PROPERTY SUMMARY**

| Available              | +/- 2,940 SF |
|------------------------|--------------|
| Possession Date        | May 1, 2025  |
| Net Rent               | \$9.95/SF    |
| CAM* & Tax (2024 est.) | \$4.88/SF    |
| Zoning                 | M2           |