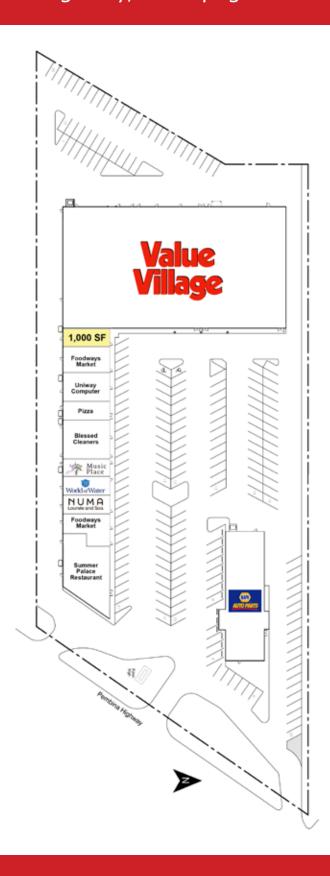

#### **PROPERTY SUMMARY**

| Available (July 1, 202 | 1,000 SF                 |
|------------------------|--------------------------|
| Net Rent               | TBD                      |
| Property Taxes (est.)  | \$3.43/SF                |
| CAM* (est.)            | \$3.53/SF                |
| Zoning                 | C3 - Commercial Corridor |

#### **FEATURES**

- Dominant exposure to Pembina Highway.
- Excellent building signage opportunities.
- Prominent pylon signage available.