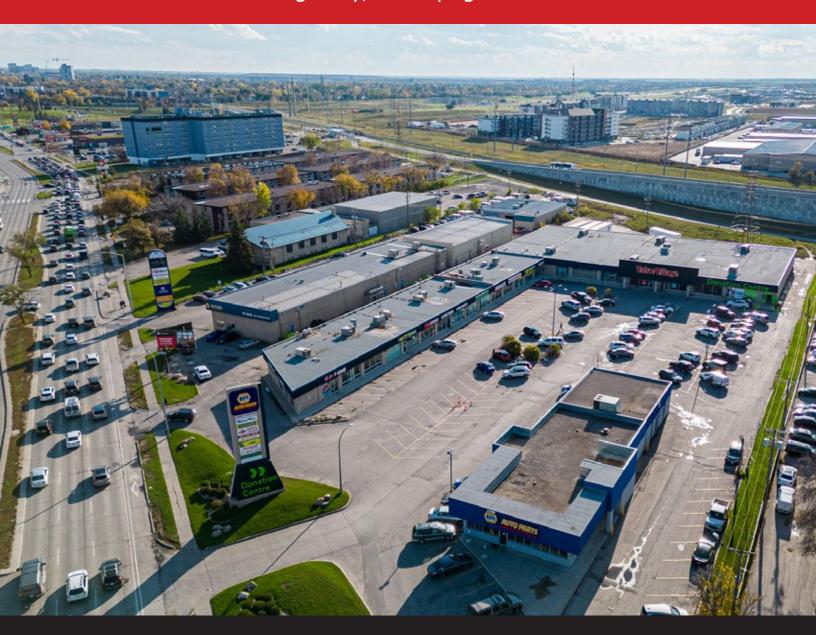

Neighbourhood Centre with Prominent Exposure on Pembina Hwy.

1717-1755 Pembina Highway, Winnipeg Manitoba

BUSY RETAIL NODE

ACCESS

**AMPLE**ON-SITE PARKING

1717-1755 Pembina Highway, Winnipeg Manitoba

#### LOCATION

- Neighbours include 2 hotels, multi-family, Pony Corral and Pembina Crossing featuring Save On Foods, Staples, Best Buy, Toys R Us and Dollarama.
- One kilometer north of the University of Manitoba with over 35,000 students and staff and IG Field, home to Winnipeg Blue Bombers.
- Strong daytime population at the nearby Fort Garry Industrial Park.
- Just north of Bishop Grandin (Abinojii Mikanah) which connects to St. Vital and Bridgwater neighbourhoods.