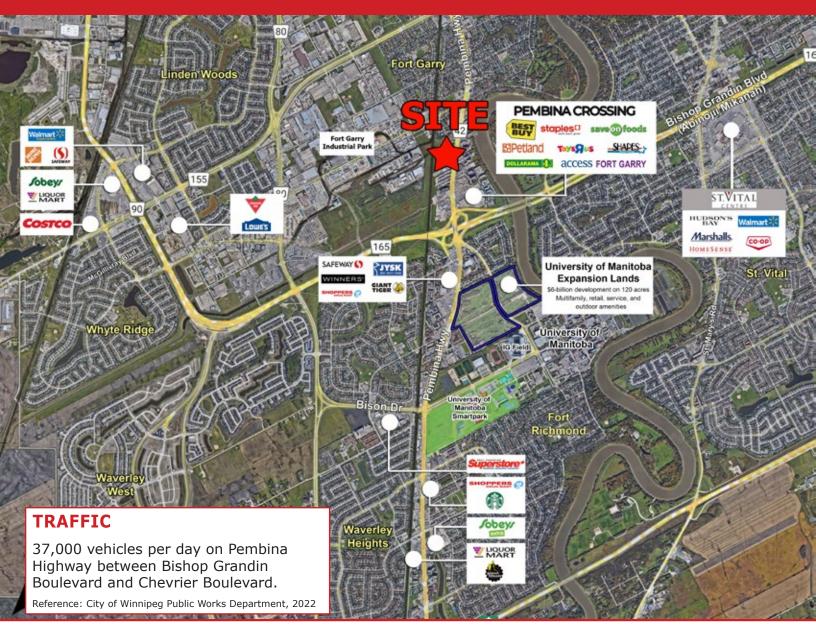

#### LOCATION

- Neighbours include 2 hotels, multi-family, Pony Corral and Pembina Crossing featuring Save On Foods, Staples, Best Buy, Toys R Us and Dollarama.
- One kilometer north of the University of Manitoba with over 35,000 students and staff and IG Field, home to Winnipeg Blue Bombers.
- Strong daytime population at the nearby Fort Garry Industrial Park.
- Just north of Bishop Grandin (Abinojii Mikanah) which connects to St. Vital and Bridgwater neighbourhoods.