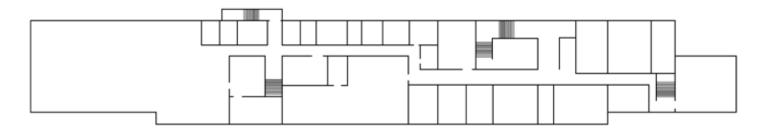

Second Floor Office in the Inkster Industrial Park

1700 Church Avenue, Winnipeg, Manitoba













### 1700 Church Avenue, Winnipeg, Manitoba

#### **FLOOR PLAN**



#### **SITE PLAN**



#### 1700 Church Avenue, Winnipeg, Manitoba

#### **PROPERTY SUMMARY**

| Available              |        | 15,000 SF            |
|------------------------|--------|----------------------|
| Land Area              |        | 2.7 acres            |
| Net Rent               |        | \$5.95/SF            |
| Additional Rent (est.) |        | \$3.90/SF            |
| Zoning                 | M2 - M | anufacturing General |
| Parking                |        | +/- 62 stalls        |

#### **FEATURES**

- Developed second floor office space.
- Ample on-site parking.
- Large windows provide lots of natural light.
- Consists of a mix of private offices and open work areas.
- Features large storage areas, private washrooms, boardroom and reception area.

#### **LOCATION**