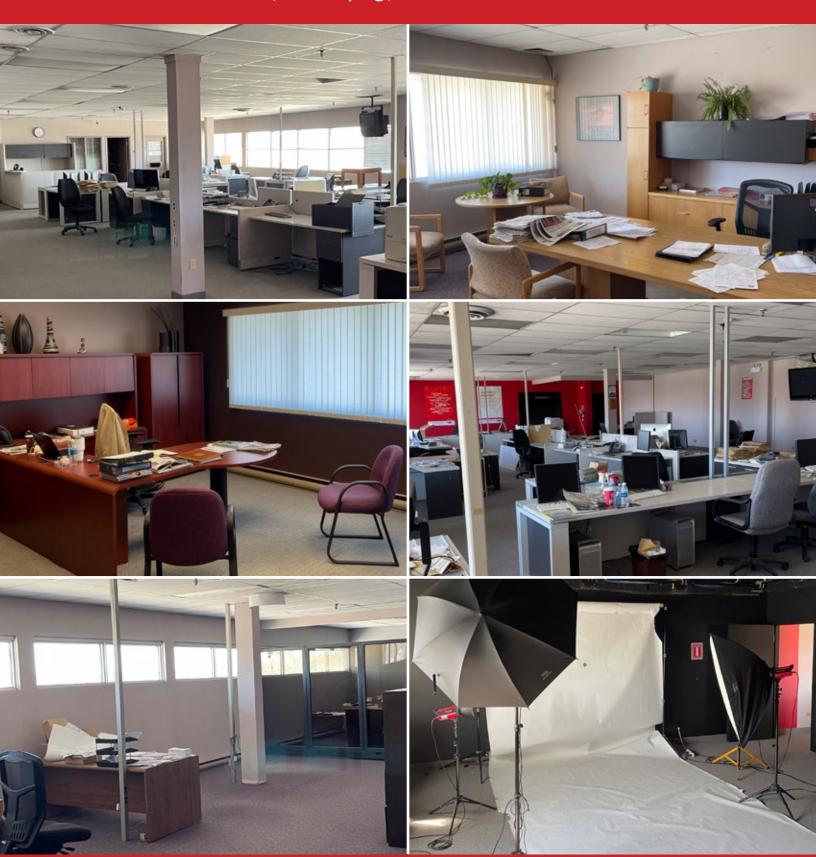

#### **FEATURES**

- Developed second floor office space.
- Ample on-site parking.
- Large windows provide lots of natural light.
- Consists of a mix of private offices and open work areas.
- Features large storage areas, private washrooms, boardroom and reception area.