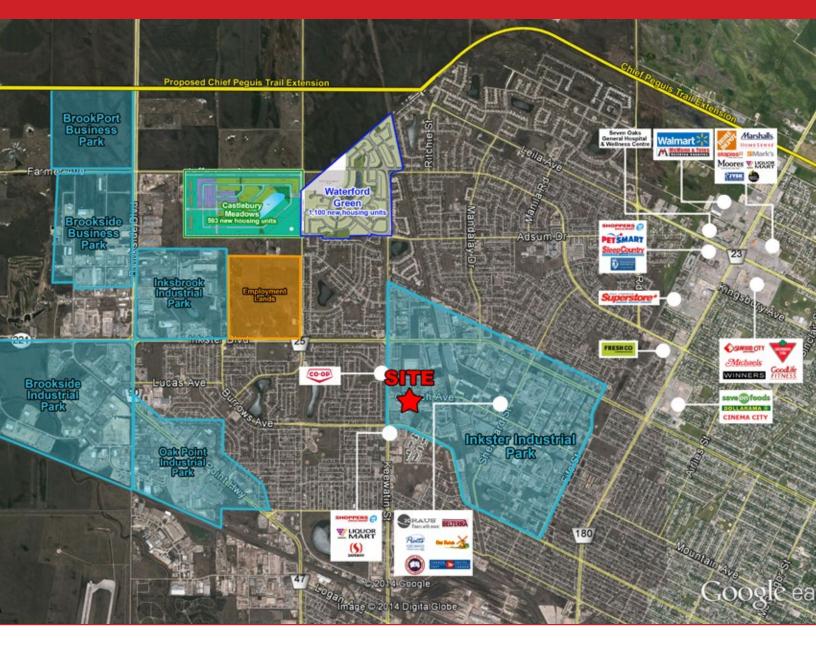

#### **LOCATION**

- Located in the Inkster Industrial Park, at the intersection of Church Avenue & Hutchings Street.
- Five transit routes within walking distance.
- Numerous grocery, shopping, dining and service amenities located nearby on Keewatin Street.
- Direct access to major transportation routes.
- Located within a 10 minute drive to James Armstrong Richardson International Airport and CentrePort Canada.