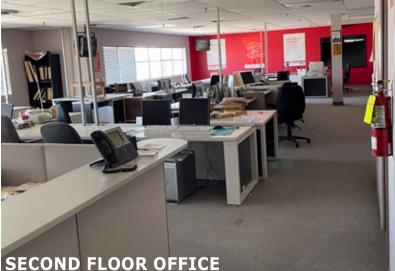

#### **FEATURES**

- Developed second floor office space.
- Ample on-site parking.
- Large windows provide lots of natural light.
- Consists of a mix of private offices and open work areas.
- Features large storage areas, private washrooms, boardroom and reception area.