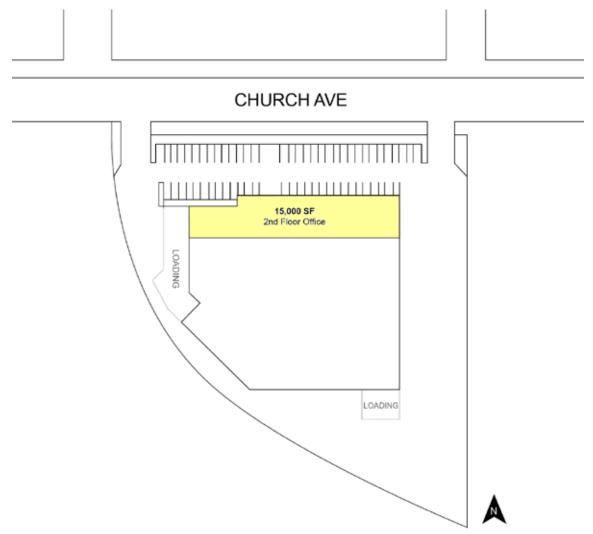

Second Floor Office in the Inkster Industrial Park

1700 Church Avenue, Winnipeg, Manitoba













### 1700 Church Avenue, Winnipeg, Manitoba

#### **FLOOR PLAN**



#### **SITE PLAN**



#### 1700 Church Avenue, Winnipeg, Manitoba

#### **PROPERTY SUMMARY**

| Available              |        | 15,000 SF            |
|------------------------|--------|----------------------|
| Land Area              |        | 2.7 acres            |
| Net Rent               |        | \$5.95/SF            |
| Additional Rent (est.) |        | \$3.90/SF            |
| Zoning                 | M2 - M | anufacturing General |
| Parking                |        | +/- 62 stalls        |

#### **FEATURES**

- Developed second floor office space.
- Ample on-site parking.
- Large windows provide lots of natural light.
- Consists of a mix of private offices and open work areas.
- Features large storage areas, private washrooms, boardroom and reception area.

#### **LOCATION**

- Located in the Inks