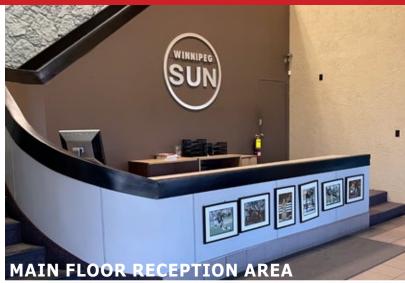

#### **FEATURES**

- Developed second floor office space.
- Ample on-site parking.
- Large windows provide lots of natural light.
- Consists of a mix of private offices and open work areas.
- Features large storage areas, private washrooms, boardroom and reception area.