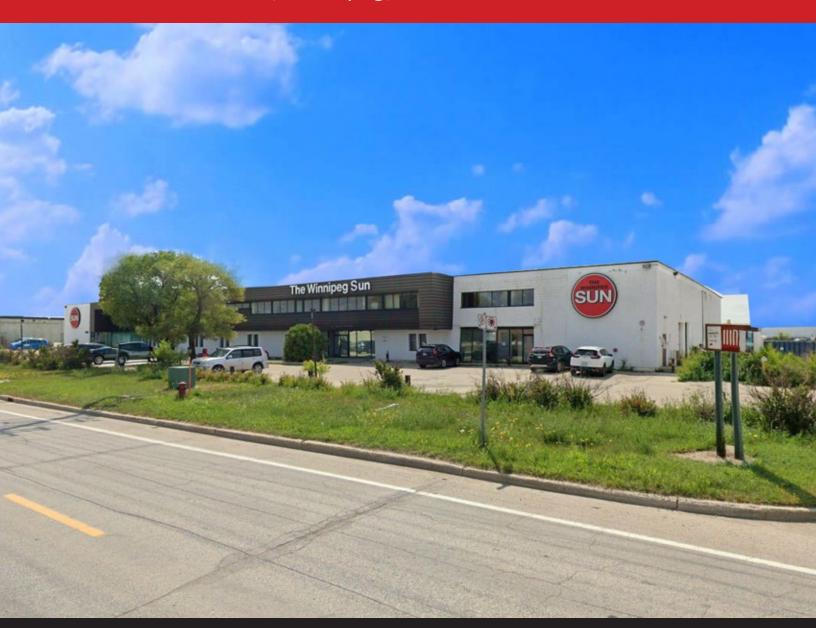

Warehouse/Office Located in the Inkster Industrial Park

1700 Church Avenue, Winnipeg, Manitoba

M2 ZONING

GRADE & DOCK LOADING

**HEAVY** POWER

**Shindico** 

1700 Church Avenue, Winnipeg, Manitoba

#### **LOCATION**

- Located in the Inkster Industrial Park, at the intersection of Church Avenue & Hutchings Street.
- Close proximity to major transportation routes.
- Located within a 10 minute drive to James Armstrong Richardson International Airport and CentrePort Canada.
- Multiple transit stops in close proximity.