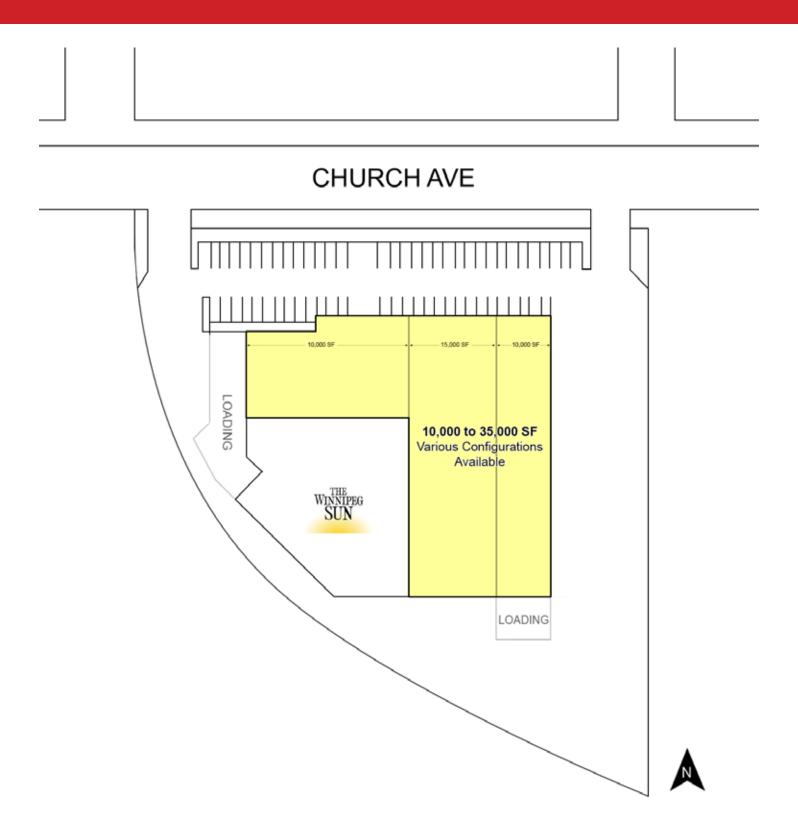

#### **PROPERTY SUMMARY**

| Available          | 10,000 to 35,000 SF           |  |
|--------------------|-------------------------------|--|
| Land Area          | 2.7 acres                     |  |
| Lease Rate         | Contact Agent                 |  |
| Additional Rent* ( | est.) \$3.90/SF               |  |
| Zoning             | M2 - Manufacturing General    |  |
| Year Built         | 1975                          |  |
| Ceiling Height     | 20' 8" to underside of joists |  |
| Loading            | Grade & Dock Level Doors      |  |

#### **FEATURES**

- Various configurations available.
- Ample on-site parking.
- Heavy Power: 1200A 347/600V 3 Phase.
- Excellent frontage on Church Avenue.
- Suitable for manufacturing, warehouse, small contractors uses.
- Professionally managed building.
- Close to shopping, restaurant and service amenities.