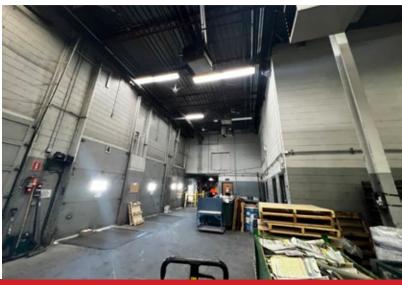

Warehouse/Office Located in the Inkster Industrial Park

1700 Church Avenue, Winnipeg, Manitoba

M2 ZONING

GRADE & DOCK LOADING

**HEAVY** POWER

**Shindico** 

1700 Church Avenue, Winnipeg, Manitoba

#### **FEATURES**

- Various configurations available.
- Ample on-site parking.
- Heavy Power: 1200A 347/600V 3 Phase.
- Excellent frontage on Church Avenue.
- Suitable for manufacturing, warehouse, small contractors uses.
- Professionally managed building.
- Close to shopping, restaurant and service amenities.