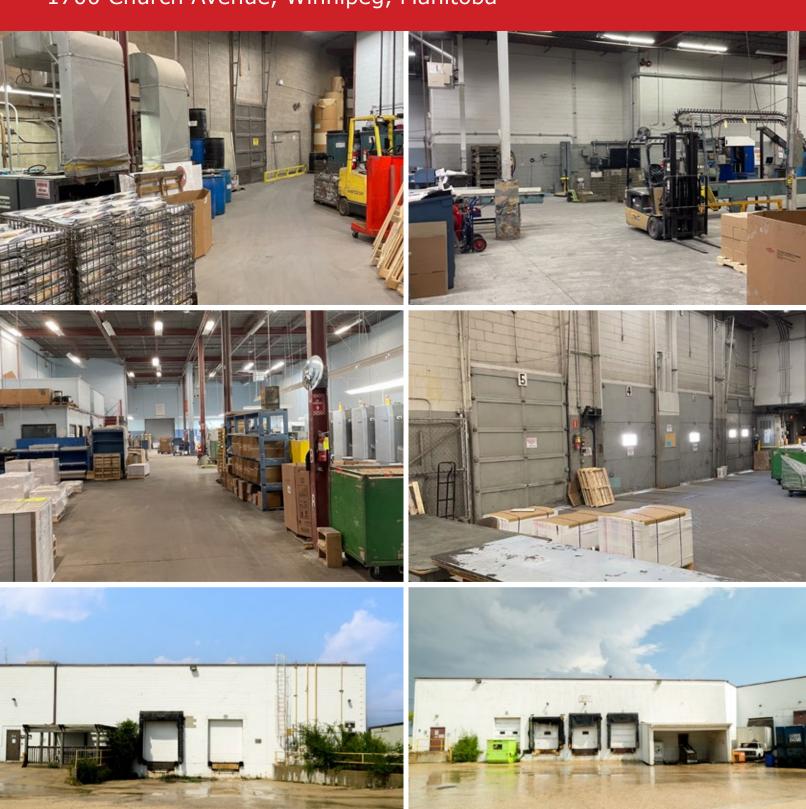

#### **PROPERTY SUMMARY**

| Available          | 10,000 to 35,000 SF           |  |
|--------------------|-------------------------------|--|
| Land Area          | 2.7 acres                     |  |
| Lease Rate         | Contact Agent                 |  |
| Additional Rent* ( | est.) \$3.90/SF               |  |
| Zoning             | M2 - Manufacturing General    |  |
| Year Built         | 1975                          |  |
| Ceiling Height     | 20' 8" to underside of joists |  |
| Loading            | Grade & Dock Level Doors      |  |

#### **FEATURES**

- Various configurations available.
- Ample on-site parking.
- Heavy Power: 1200A 347/600V 3 Phase.
- Excellent frontage on Church Avenue.
- Suitable for manufacturing, warehouse, small contractors uses.
- Professionally managed building.
- Close to shopping, restaurant and service amenities.