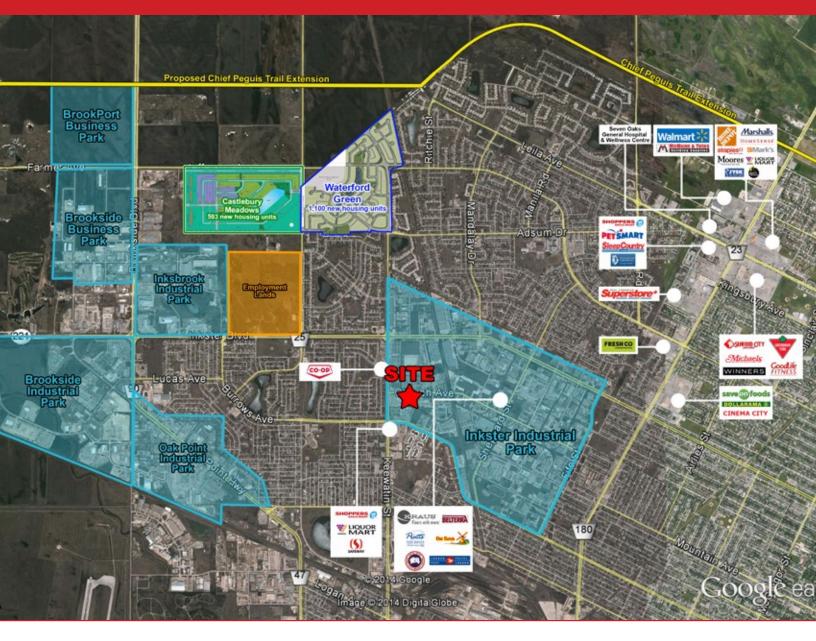

#### **LOCATION**

- Located in the Inkster Industrial Park, at the intersection of Church Avenue & Hutchings Street.
- Close proximity to major transportation routes.
- Located within a 10 minute drive to James Armstrong Richardson International Airport and CentrePort Canada.
- Multiple transit stops in close proximity.