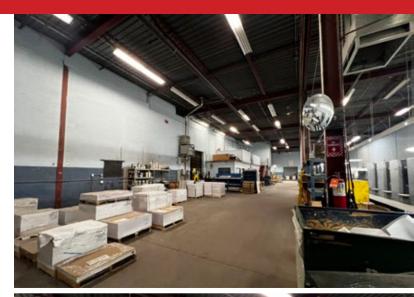

#### **PROPERTY SUMMARY**

| Available          | 10,000 to 35,000 SF           |  |
|--------------------|-------------------------------|--|
| Land Area          | 2.7 acres                     |  |
| Lease Rate         | Contact Agent                 |  |
| Additional Rent* ( | est.) \$3.90/SF               |  |
| Zoning             | M2 - Manufacturing General    |  |
| Year Built         | 1975                          |  |
| Ceiling Height     | 20' 8" to underside of joists |  |
| Loading            | Grade & Dock Level Doors      |  |

#### **FEATURES**

- Various configurations available.
- Ample on-site parking.
- Heavy Power: 1200A 347/600V 3 Phase.
- Excellent frontage on Church Avenue.
- Suitable for manufacturing, warehouse, small contractors uses.
- Professionally managed building.
- Close to shopping, restaurant and service amenities.