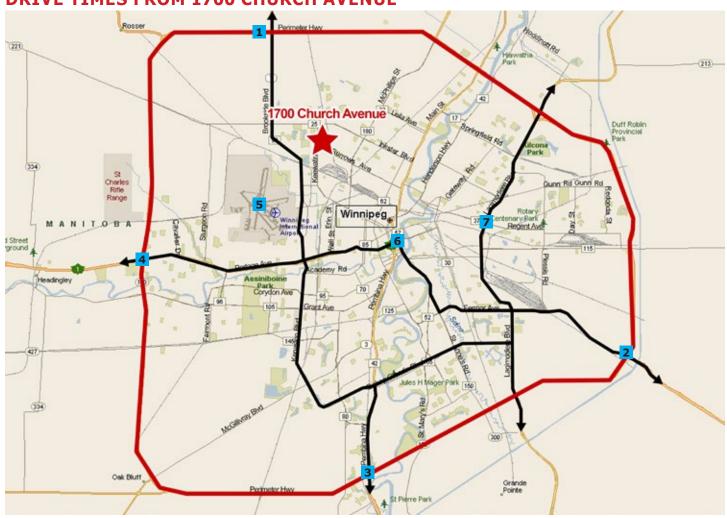

#### **DRIVE TIMES FROM 1700 CHURCH AVENUE**

|   | Route from Subject Lands                                             | Distance (km.) | <b>Drive Time</b> |
|---|----------------------------------------------------------------------|----------------|-------------------|
| 1 | North Perimeter Highway (Hwy 100) & Rte 90                           | 8.1            | 9 min             |
| 2 | East Perimeter Highway (Hwy 100) & Trans-Canada Highway East (Hwy 1) | 32             | 30 min            |
| 3 | South Perimeter Highway (Hwy 100) & Hwy 75                           | 24             | 34 min            |
| 4 | West Perimeter Highway (Hwy 100) & Trans-Canada Highway West (Hwy 1) | 16.2           | 16 min            |
| 5 | Winnipeg Richardson International Airport                            | 7.2            | 13 min            |
| 6 | Downtown (Portage Ave & Main St)                                     | 7.8            | 15 min            |
| 7 | Lagimodiere Boulevard (Hwy 59) & Regent Avenue West                  | 11.5           | 20 min            |
|   | U.S. Border Crossing via Hwy 75                                      | 119            | 1 hr 33 min       |
|   | U.S. Border Crossing via Hwy 59                                      | 132            | 1 hr 43 min       |
|   | Brandon, Manitoba                                                    | 216            | 2 hr 20 min       |