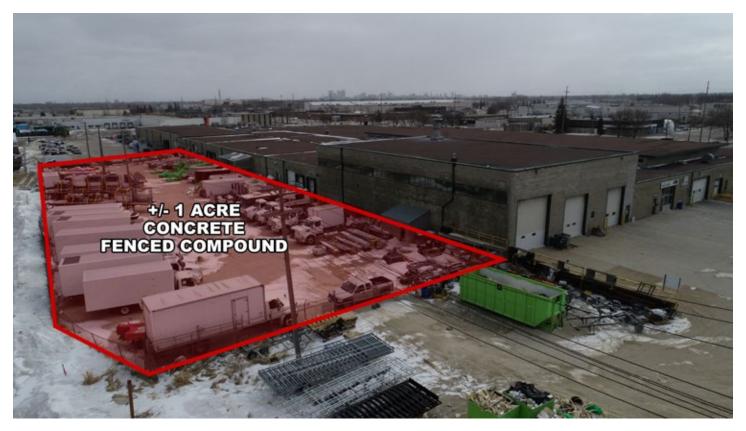

## **COMPOUND AREA**

### **PROPERTY SUMMARY**

| Office<br>Warehouse<br>Total | +/- 3,400 SF<br>+/- 43,108 SF<br>+/- <b>46,508 SF</b> |
|------------------------------|-------------------------------------------------------|
| Building Size                | 163,308 +/- SF                                        |
| Compound Area                | 1 Acre                                                |
| Net Rent                     | \$5.95/SF                                             |
| Additional Rent (es          | t. 2024) \$3.84/SF                                    |
| Power                        | 600 amps @ 347/600v 3ph                               |
| Zoning                       | M2 - Industrial                                       |