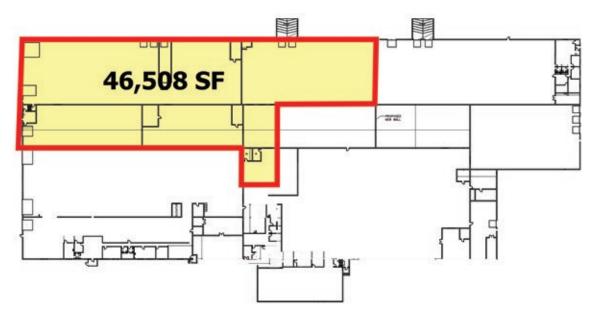

## **BUILDING FLOOR PLAN**

## **UNIT 5 FLOOR PLAN**

### **PROPERTY SUMMARY**

| Office<br>Warehouse<br>Total | +/- 3,400 SF<br>+/- 43,108 SF<br>+/- <b>46,508 SF</b> |
|------------------------------|-------------------------------------------------------|
| Building Size                | 163,308 +/- SF                                        |
| Compound Area                | 1 Acre                                                |
| Net Rent                     | \$5.95/SF                                             |
| Additional Rent (es          | t. 2024) \$3.84/SF                                    |
| Power                        | 600 amps @ 347/600v 3ph                               |
| Zoning                       | M2 - Industrial                                       |