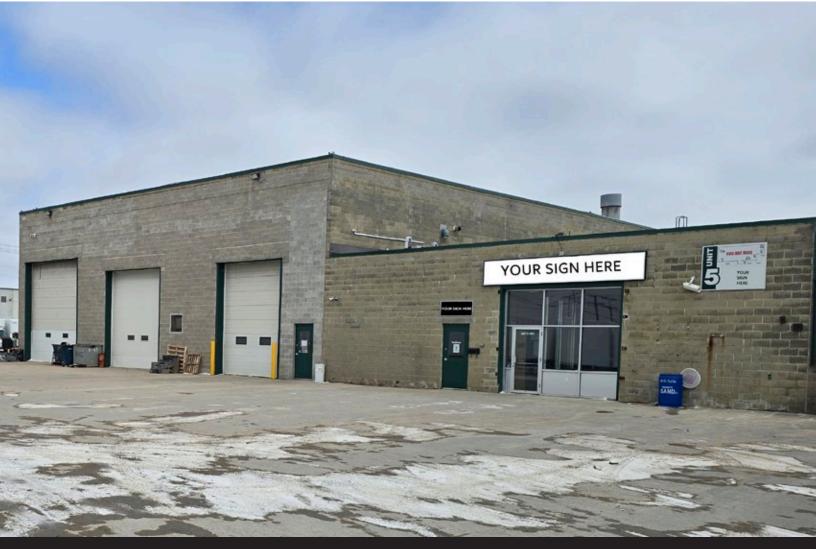

# FOR LEASE

Warehouse/Office Space Available in the Inkster Industrial Park

Unit 5 - 1601 Church Avenue, Winnipeg, Manitoba

## Unit 5 - 1601 Church Avenue, Winnipeg, Manitoba