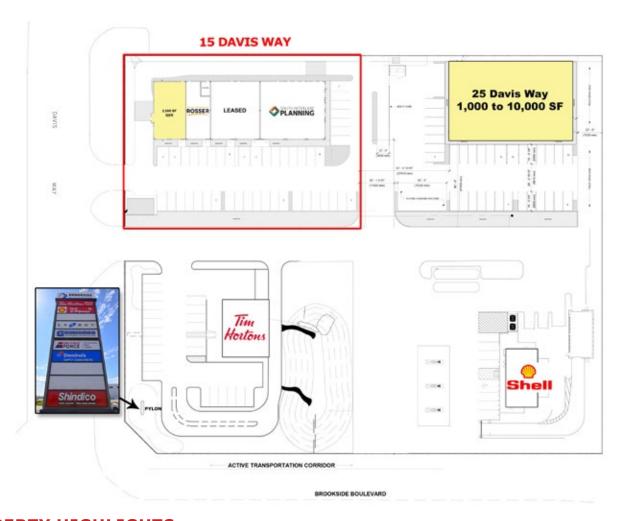

QSR/Office/Flex Space Available in the heart of CentrePort Canada

15 Davis Way, RM of Rosser, Manitoba

CLOSE TO TRANSPORTATION ROUTES

#### PROPERTY HIGHLIGHTS

- Join Tim Horton's & Shell in the heart of the fastest growing industrial market in Winnipeg.
- Excellent opportunity for Office/Flex space within CentrePort Canada.
- Quick Service Restaurant opportunity with potential drive-thru and strong daytime population from surrounding businesses.
- Located within the Brookside Business Park, a professionally managed development featuring national and international tenants.
- Strategically situated in the RM. of Rosser within CentrePort Canada the country's only inland port which offers companies unparalleled access to tri-modal transportation and Foreign Trade Zone benefits. **The CentrePort Region has attracted close to 2,000 jobs since 2009**.
- No City of Winnipeg business taxes.
- Direct access to Brookside Boulevard (Route 90) & CentrePort Canada Way, in close proximity to the Winnipeg James Armstrong Richardson International Airport.
- Dominant pylon signage available on Brookside Boulevard & Davis Way.