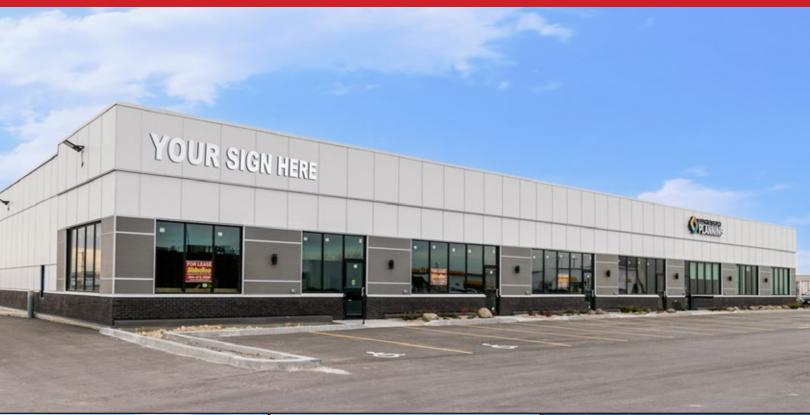

QSR/Office/Flex Space Available in the heart of CentrePort Canada

15 Davis Way, RM of Rosser, Manitoba

CLOSE TO TRANSPORTATION ROUTES

#### PROPERTY HIGHLIGHTS

- Join Tim Horton's & Shell in the heart of the fastest growing industrial market in Winnipeg.
- Excellent opportunity for Office/Flex space within CentrePort Canada.
- Quick Service Restaurant opportunity with potential drive-thru and strong daytime population from surrounding businesses.
- Located within the Brookside Business Park, a professionally managed development featuring national and international tenants.
- Strategically situated in the RM. of Rosser within CentrePort Canada the country's only inland port which offers companies unparalleled access to tri-modal transportation and Foreign Trade Zone benefits. **The CentrePort Region has attracted close to 2,000 jobs since 2009**.
- No City of Winnipeg business taxes.
- Direct access to Brookside Boulevard (Route 90) & CentrePort Canada Way, in close proximity to the Winnipeg James Armstrong Richardson International Airport.
- Dominant pylon signage available on Brookside Boulevard & Davis Way.

#### **PROPERTY SUMMARY**

| Space Available         | +/- 2,000 SF                                    |
|-------------------------|-------------------------------------------------|
| Building Size           | 13,050 SF                                       |
| Net Lease Rate          | Contact Agent                                   |
| Property Taxes (2025 es | t.) \$8.10/SF                                   |
| CAM (2025 est.)         | \$4.56/SF*                                      |
| Parking                 | 45-60 Stalls                                    |
| Zoning                  | I2 - Industrial General<br>(Possible I1 Zoning) |