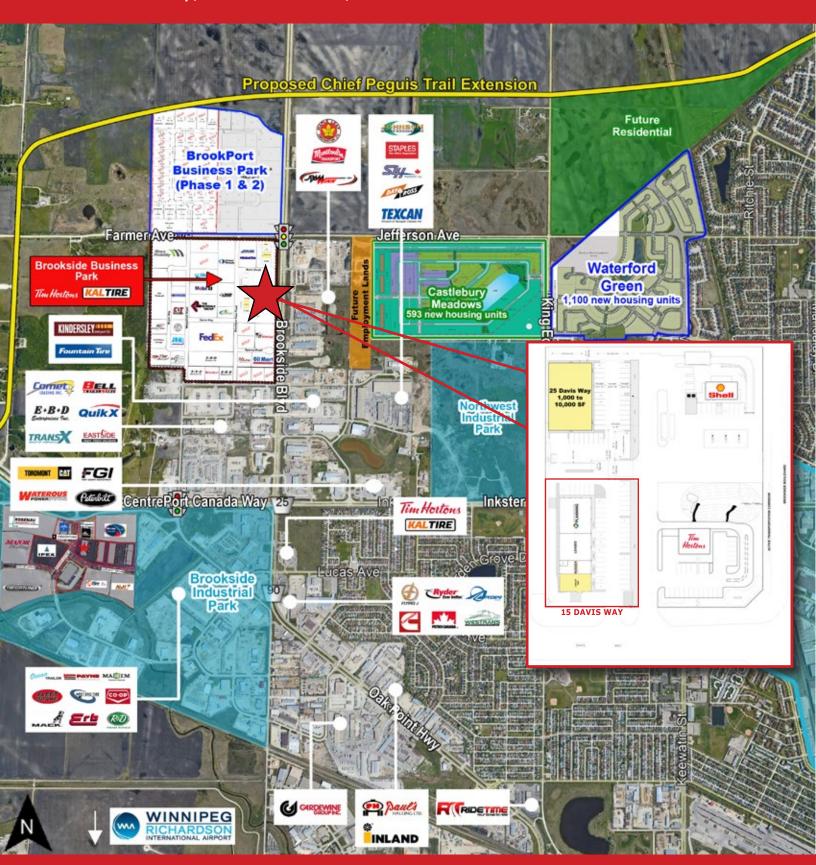

#### PROPERTY HIGHLIGHTS

- Join Tim Horton's & Shell in the heart of the fastest growing industrial market in Winnipeg.
- Excellent opportunity for Office/Flex space within CentrePort Canada.
- Quick Service Restaurant opportunity with potential drive-thru and strong daytime population from surrounding businesses.
- Located within the Brookside Business Park, a professionally managed development featuring national and international tenants.
- Strategically situated in the RM. of Rosser within CentrePort Canada the country's only inland port which offers companies unparalleled access to tri-modal transportation and Foreign Trade Zone benefits. **The CentrePort Region has attracted close to 2,000 jobs since 2009**.
- No City of Winnipeg business taxes.
- Direct access to Brookside Boulevard (Route 90) & CentrePort Canada Way, in close proximity to the Winnipeg James Armstrong Richardson International Airport.
- Dominant pylon signage available on Brookside Boulevard & Davis Way.