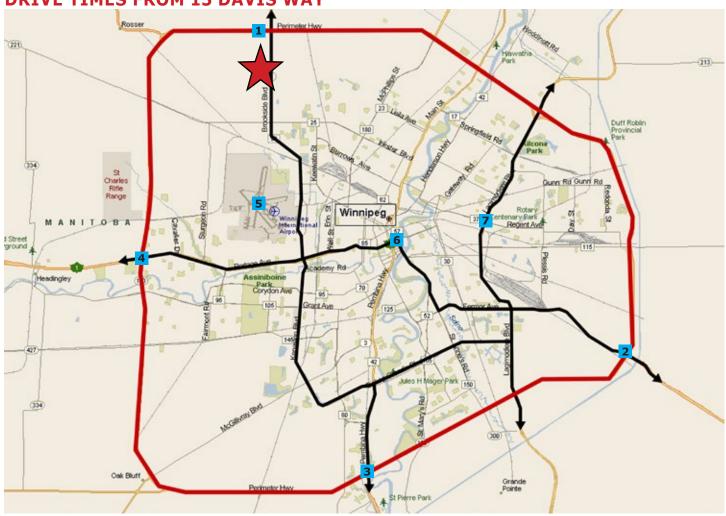

#### **DRIVE TIMES FROM 15 DAVIS WAY**

|   | Route from Subject Lands                                             | Distance (km.) | <b>Drive Time</b> |
|---|----------------------------------------------------------------------|----------------|-------------------|
| 1 | North Perimeter Highway (Hwy 100) & Rte 90                           | 3.7            | 3 min             |
| 2 | East Perimeter Highway (Hwy 100) & Trans-Canada Highway East (Hwy 1) | 37.1           | 26 min            |
| 3 | South Perimeter Highway (Hwy 100) & Hwy 75                           | 39.3           | 29 min            |
| 4 | West Perimeter Highway (Hwy 100) & Trans-Canada Highway West (Hwy 1) | 16.1           | 15 min            |
| 5 | Winnipeg Richardson International Airport                            | 10             | 9 min             |
| 6 | Downtown (Portage Ave & Main St)                                     | 12             | 23 min            |
| 7 | Lagimodiere Boulevard (Hwy 59) & Regent Avenue West                  | 25.5           | 21 min            |
|   | U.S. Border Crossing via Hwy 75                                      | 117            | 1 hr 24 min       |
|   | U.S. Border Crossing via Hwy 59                                      | 140            | 1 hr 31 min       |
|   | Brandon, Manitoba                                                    | 215            | 2 hr 14 min       |