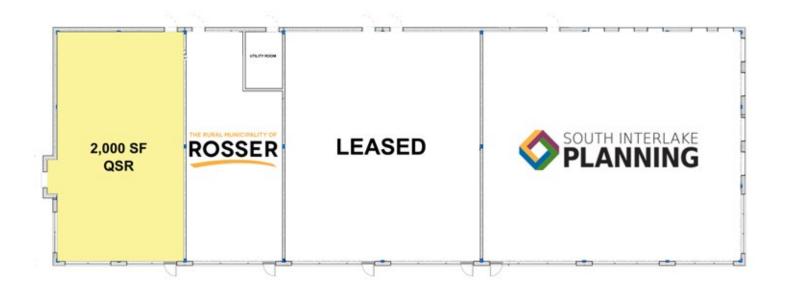

nd strong daytime population from surrounding businesses.
- Located within the Brookside Business Park, a professionally managed development featuring national and international tenants.
- Strategically situated in the RM. of Rosser within CentrePort Canada the country's only inland port which offers companies unparalleled access to tri-modal transportation and Foreign Trade Zone benefits. **The CentrePort Region has attracted close to 2,000 jobs since 2009**.
- No City of Winnipeg business taxes.
- Direct access to Brookside Boulevard (Route 90) & CentrePort Canada Way, in close proximity to the Winnipeg James Armstrong Richardson International Airport.
- Dominant pylon signage available on Brookside Boulevard & Davis Way.



### 15 Davis Way, RM of Rosser, Manitoba

#### **FLOOR PLAN**



#### **PROPERTY SUMMARY**

| Space Available         | +/- 2,000 SF                                    |
|-------------------------|-------------------------------------------------|
| Building Size           | 13,050 SF                                       |
| Net Lease Rate          | Contact Agent                                   |
| Property Taxes (2025 es | t.) \$8.10/SF                                   |
| CAM (2025 est.)         | \$4.56/SF*                                      |
| Parking                 | 45-60 Stalls                                    |
| Zoning                  | I2 - Industrial General<br>(Possible I1 Zoning) |

<sup>\*</sup>plus management fee

#### **DEMOGRAPHICS**

|                       | 5 km.<br>Radius | 10 km.<br>Radius |
|-----------------------|-