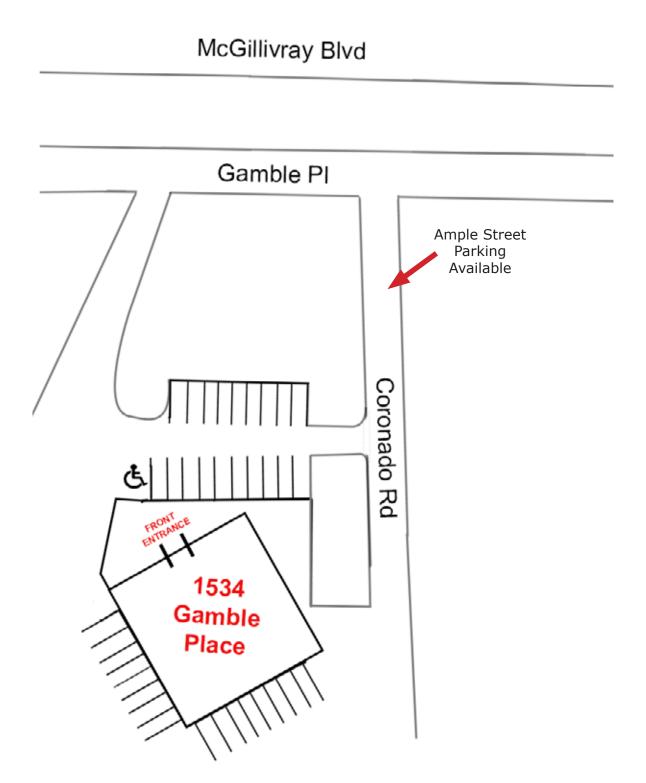

Fully Developed Office in Southwest Winnipeg

1534 Gamble Place, Winnipeg, Manitoba

1534 Gamble Place, Winnipeg, Manitoba

**SITE PLAN** 