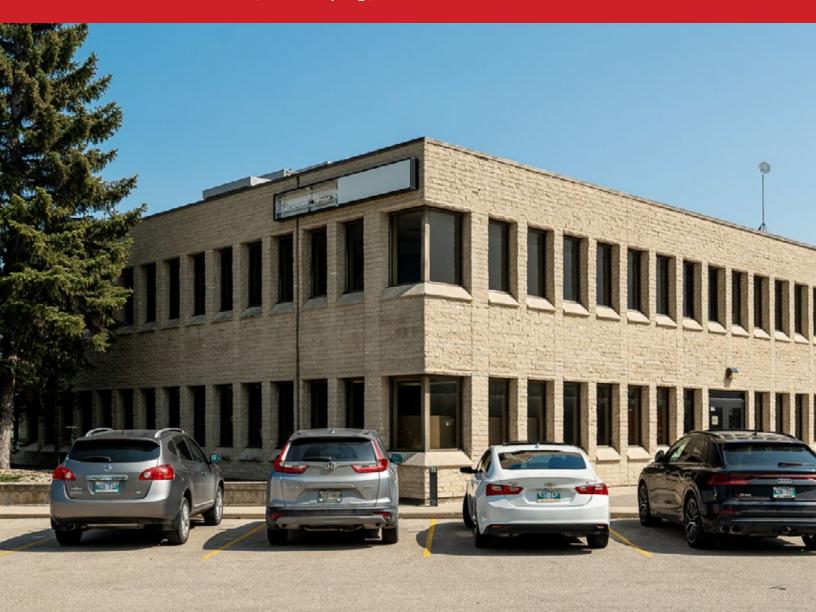

- Full second floor available
- Windows on 4 sides plus two skylights for an abundance of natural light
- Mix of developed offices and open concept work space
- Prominent building signage available
- Pedestal sign available with exposure to McGillivray Blvd.

#### **LOCATION**

- Situated within Fort Garry Business Park with exposure to McGillivray Boulevard.
- Just minutes away from amenity rich Pembina Highway, Waverley Street and Kenaston Boulevard shopping nodes.