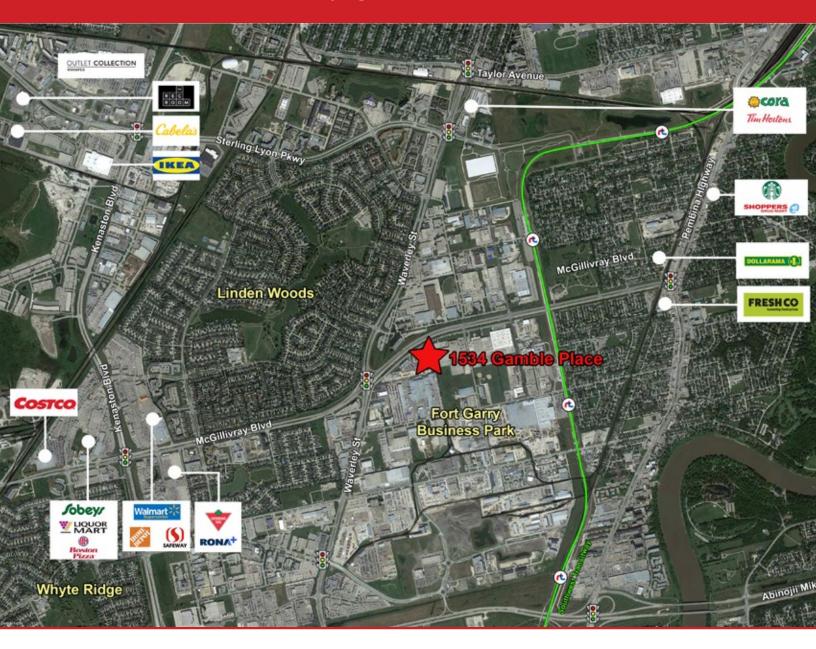

#### **LOCATION**

- Situated within Fort Garry Business Park with exposure to McGillivray Boulevard.
- Just minutes away from amenity rich Pembina Highway, Waverley Street and Kenaston Boulevard shopping nodes.

#### **PUBLIC TRANSPORTATION**

 Public transit service is easily accessible with three feeder routes connecting to the nearby Southwest Transitway.