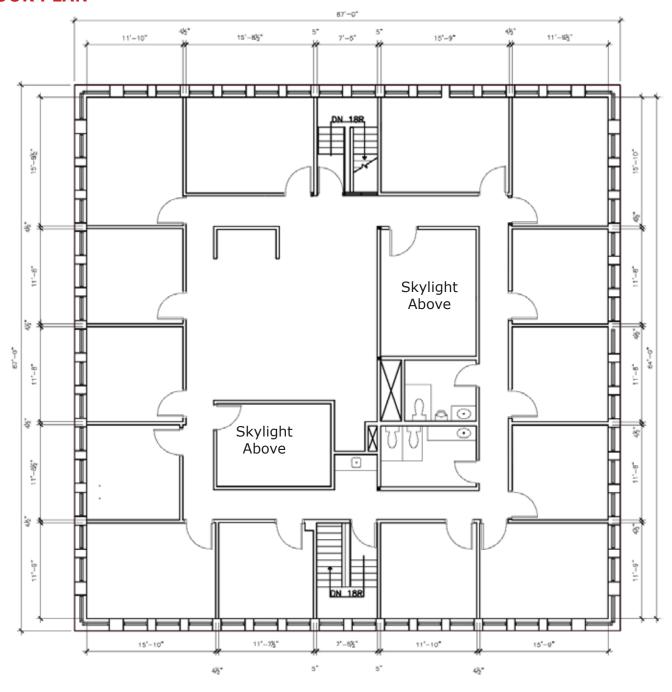

#### **FLOOR PLAN**

360°

**CLICK HERE TO TAKE A VIRTUAL TOUR** 

- Full second floor available
- Windows on 4 sides plus two skylights for an abundance of natural light
- Mix of developed offices and open concept work space
- Prominent building signage available
- Pedestal sign available with exposure to McGillivray Blvd.