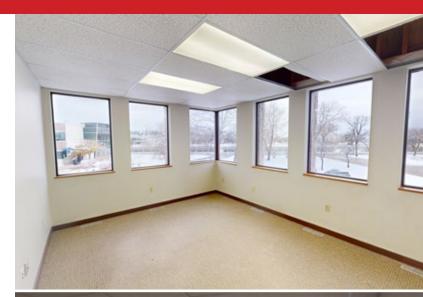

- Full second floor available
- Windows on 4 sides plus two skylights for an abundance of natural light
- Mix of developed offices and open concept work space
- Prominent building signage available
- Pedestal sign available with exposure to McGillivray Blvd.