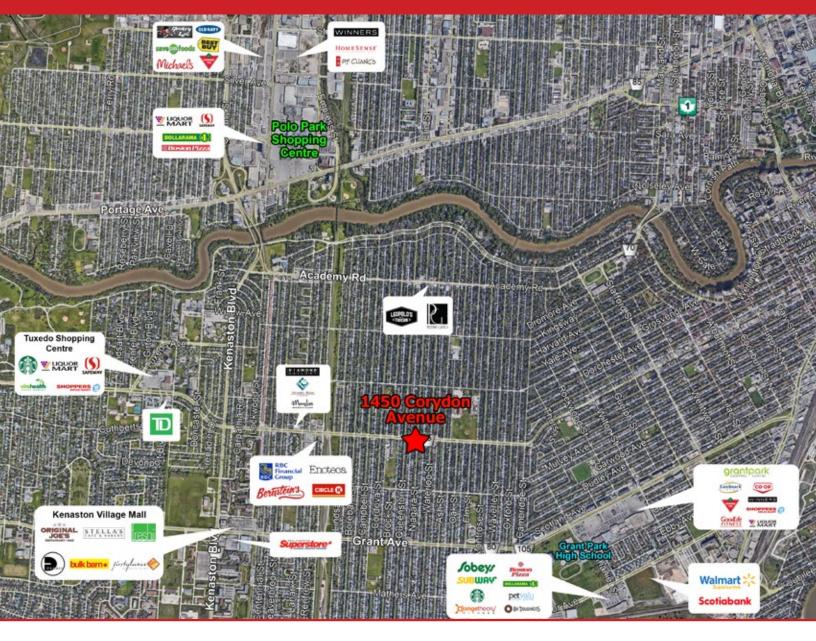

#### **LOCATION**

 Located on the southeast corner of Corydon Avenue & Niagara Street, in the heart of River Heights, servicing Tuxedo and Crescentwood.