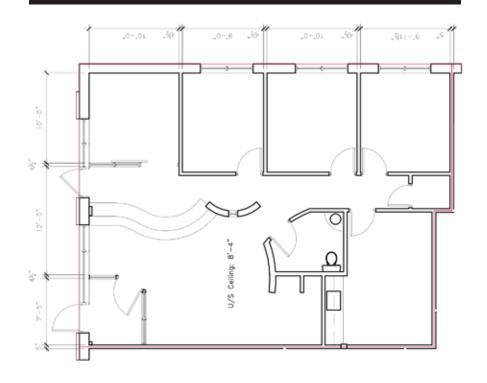

#### **FLOOR PLAN**

### 1450 Corydon Avenue, Winnipeg, Manitoba

#### **PROPERTY SUMMARY**

| Available (July 1, 2024)         | 1,280 SF  |
|----------------------------------|-----------|
| Property Taxes (est.)            | \$5.40/SF |
| CAM (est.) (plus management fee) | \$6.15/SF |
|                                  |           |