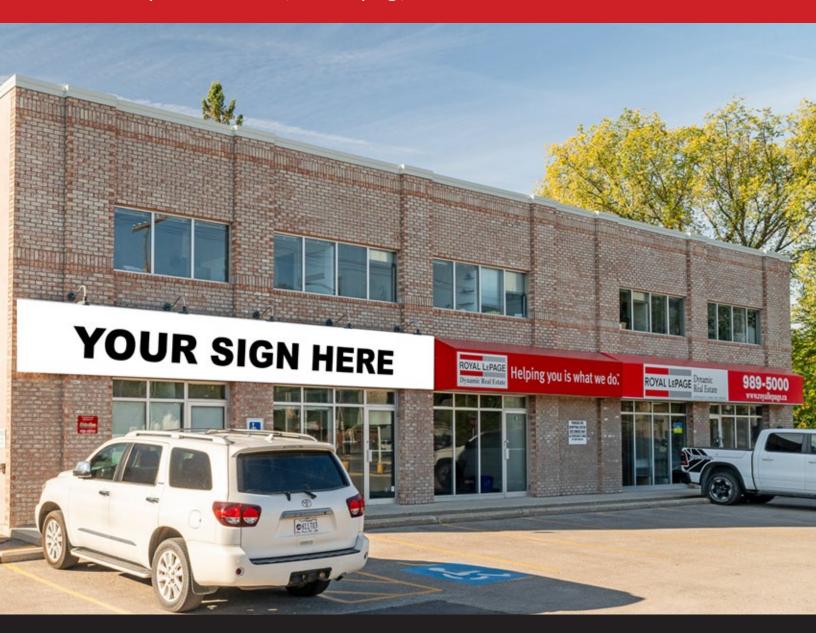

#### **FEATURES**

- Main floor end-cap opportunity in professional building.
- Excellent access from all directions of traffic.
- Dominant building signage and exposure to Corydon Avenue.
- Pylon signage available.
- Situated near various upscale restaurants and retail.