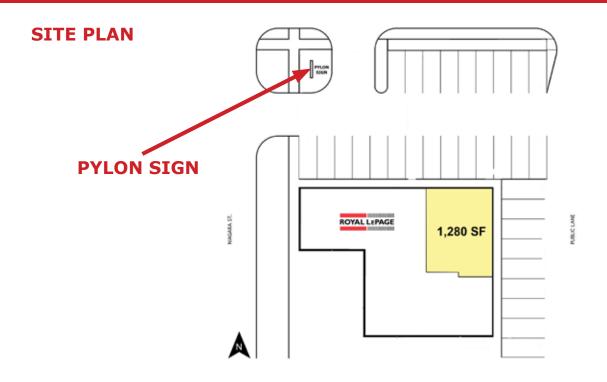

#### **FEATURES**

- Main floor end-cap opportunity in professional building.
- Excellent access from all directions of traffic.
- Dominant building signage and exposure to Corydon Avenue.
- Pylon signage available.
- Situated near various upscale restaurants and retail.