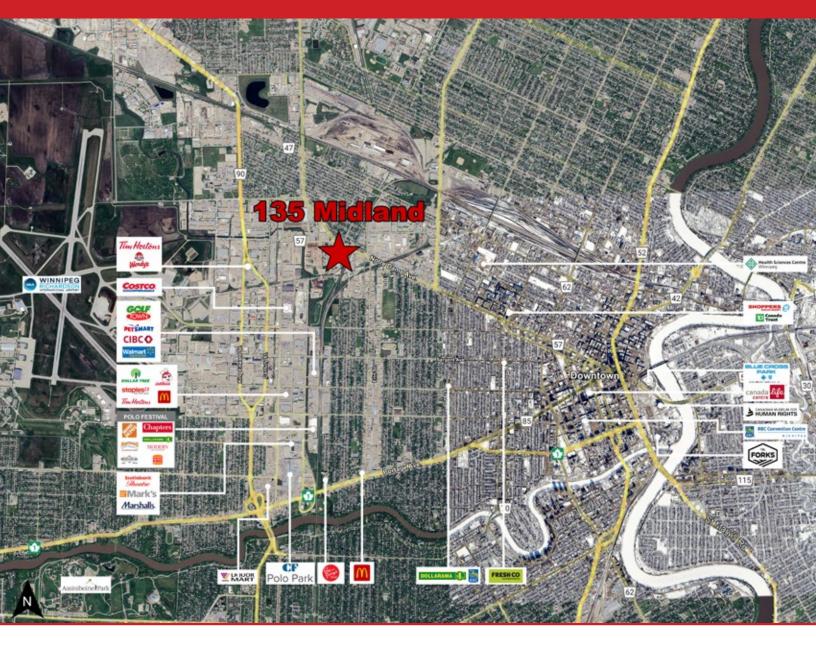

## **LOCATION**

- Situated in the St. James Industrial area, near the southeast corner of Notre Dame Avenue and Midland Street.
- Just minutes from the Winnipeg Richardson International Airport.
- Located close to major retailers like Costco, Rona, and Superstore.
- Multiple bus routes are available nearby, along Notre Dame Avenue and Dublin Avenue.