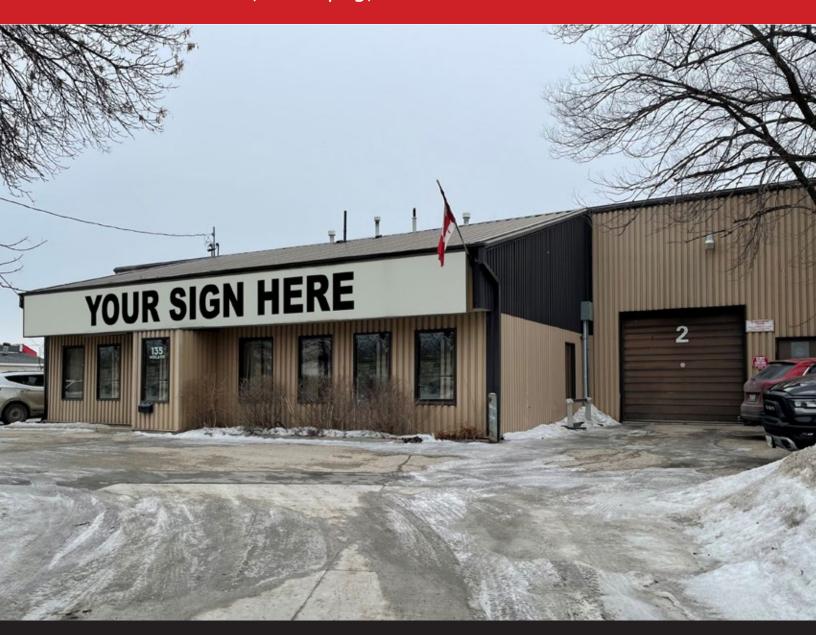

Freestanding Industrial Building

135 Midland Street, Winnipeg, Manitoba

135 Midland Street, Winnipeg, Manitoba

## **FEATURES**

- Built in 1989
- 2 Grade Level Loading Doors
- Clear Span Warehouse
- Features 4 offices and a reception area
- On-site parking available