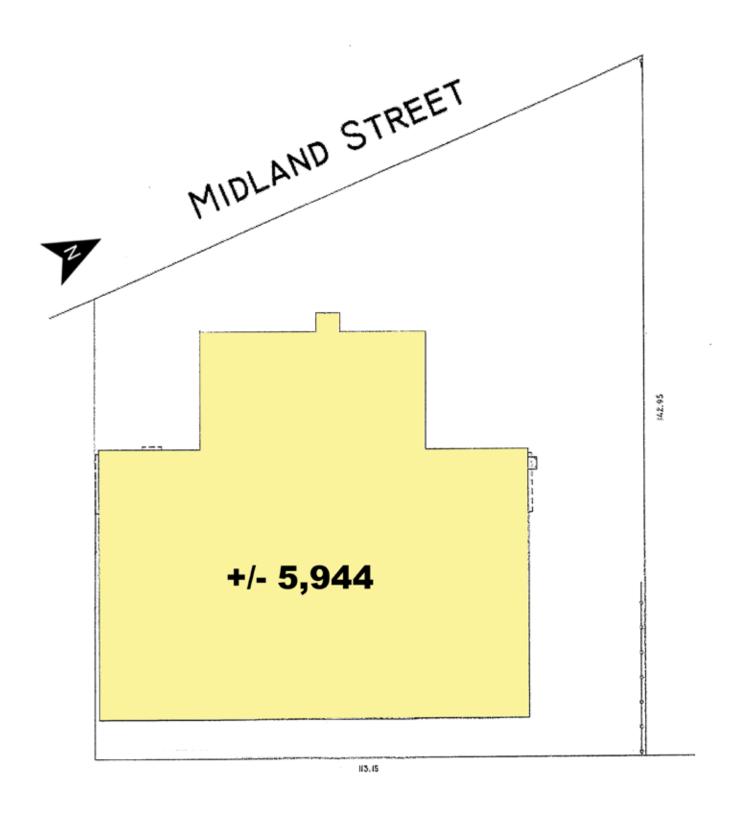

## **PROPERTY SUMMARY**

| Available (May 1, 2025)     | +/- 5,944 SF  |
|-----------------------------|---------------|
| Land Area                   | +/- 13,398 SF |
| Net Rent                    | \$11.95/SF    |
| Additional Rent (2025 est.) | \$5.00/SF     |
| Zoning                      | M3            |