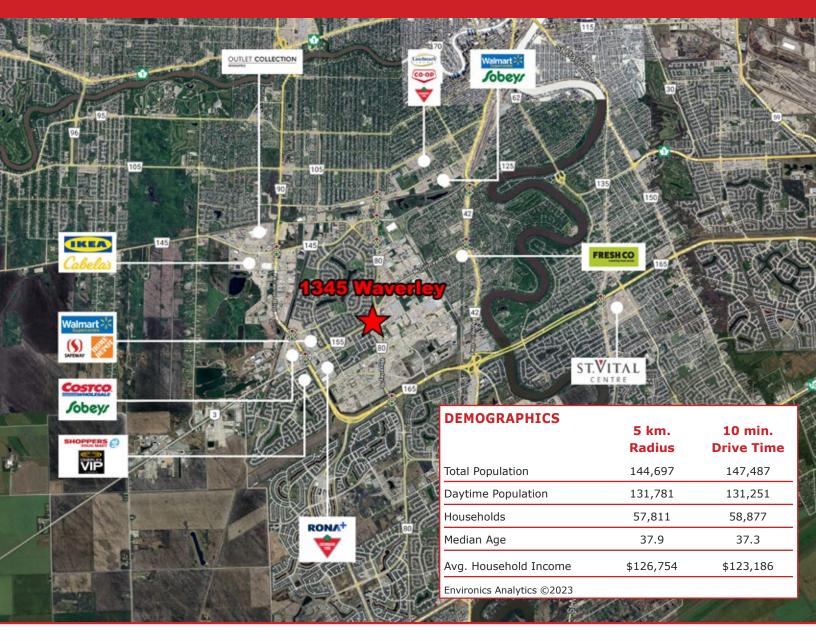

### LOCATION

- Located at the southwest corner of Waverley and McGillivray, with access from both thoroughfares.
- Close proximity to the Southwest Rapid Transitway.
- Surrounded by affluent residential neighborhoods including River Heights, Tuxedo, Linden Woods, Whyte Ridge, and Fort Garry.
- Just east of southwest Winnipeg's dominant retail shopping node, including Outlet Collection, Ikea, Walmart, Home Depot, and Canadian Tire.

#### TRAFFIC

49,200 vehicles per day on the intersection of Waverley Street and Mcgillivray Boulevard.

City of Winnipeg Public Works Department 2022