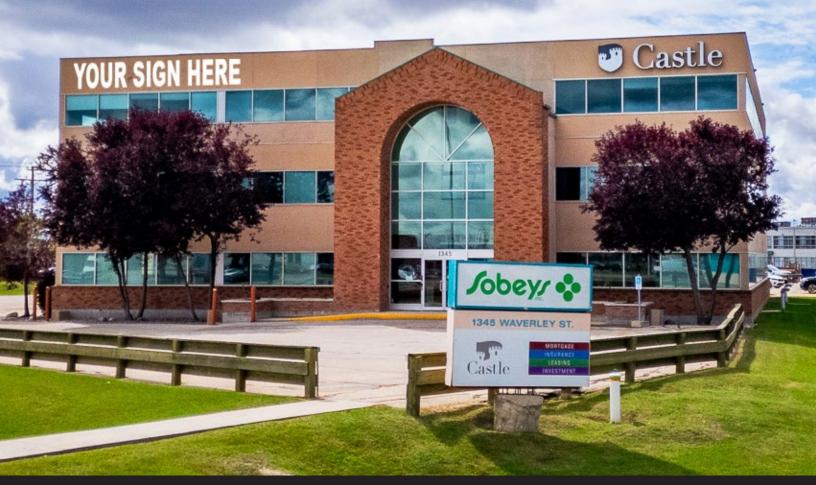

Developed Office Space at Prominent Intersection

1345 Waverley Street, Winnipeg, MB

# 1345 Waverley Street, Winnipeg, MB

## 1345 Waverley Street, Winnipeg, MB

### LOCATION

- Located at the southwest corner of Waverley and McGillivray, with access from both thoroughfares.
- Close proximity to the Southwest Rapid Transitway.
- Surrounded by affluent residential neighborhoods including River Heights, Tuxedo, Linden Woods, Whyte Ridge, and Fort Garry.
- Just east of southwest Winnipeg's dominant retail shopping node, including Outlet Collection, Ikea, Walmart, Home Depot, and Canadian Tire.