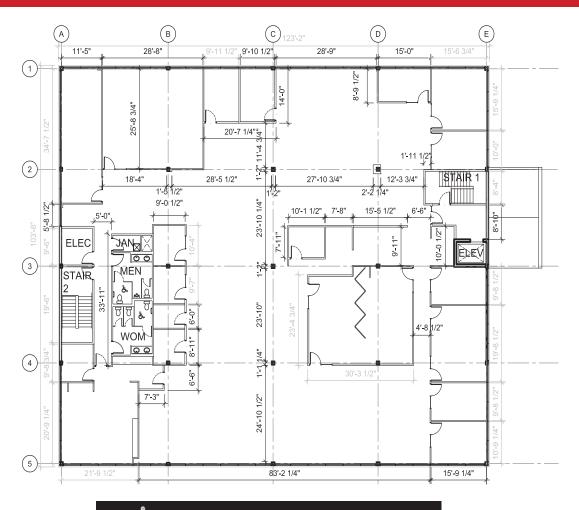

### **PROPERTY SUMMARY**

| Available (Third Floor)     | +/- 12,564 SF  |
|-----------------------------|----------------|
| Net Rent                    | \$23.00/SF     |
| Additional Rent (2024 est.) | \$12.00/SF     |
| Zoning                      | C3             |
| Parking                     | +/- 201 stalls |

#### **FEATURES**

- Windows on all four sides, providing abundant natural light.
- Prominent building signage opportunities.
- Large lunchroom and boardroom.
- Mix of developed offices and open concept work space.
- Ample on-site parking for clients and staff.