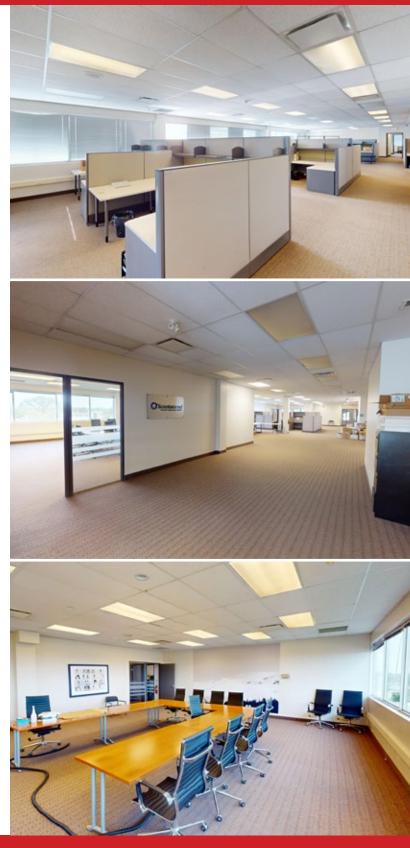

#### **FEATURES**

- Windows on all four sides, providing abundant natural light.
- Prominent building signage opportunities.
- Large lunchroom and boardroom.
- Mix of developed offices and open concept work space.
- Ample on-site parking for clients and staff.