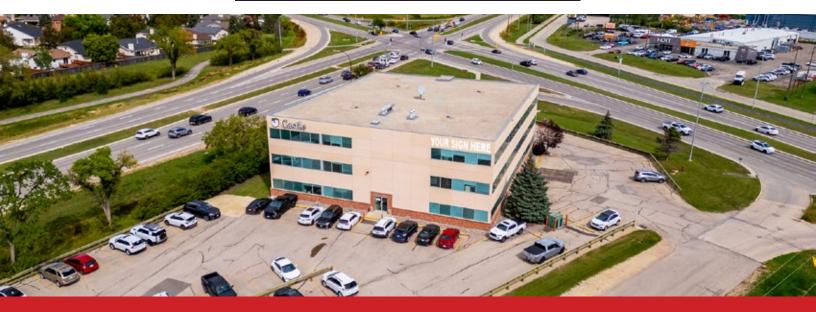

### LOCATION

- Located at the southwest corner of Waverley and McGillivray, with access from both thoroughfares.
- Close proximity to the Southwest Rapid Transitway.
- Surrounded by affluent residential neighborhoods including River Heights, Tuxedo, Linden Woods, Whyte Ridge, and Fort Garry.
- Just east of southwest Winnipeg's dominant retail shopping node, including Outlet Collection, Ikea, Walmart, Home Depot, and Canadian Tire.

#### TRAFFIC

49,200 vehicles per day on the intersection of Waverley Street and Mcgillivray Boulevard.

City of Winnipeg Public Works Department 2022