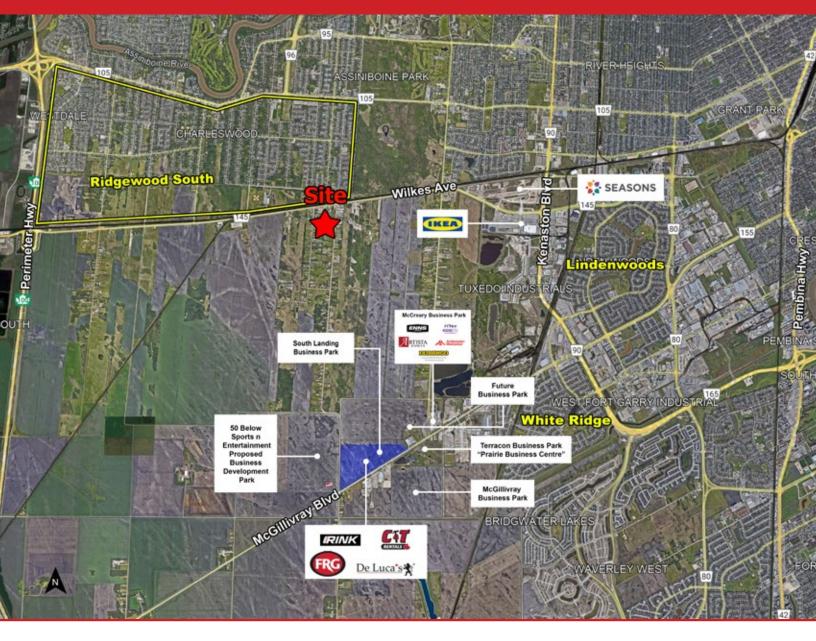

### SHORT TERM LEASING OPPORTUNITY IN SOUTHWEST WINNIPEG

1320 Loudoun Road, Winnipeg, Manitoba

### 1320 Loudoun Road, Winnipeg, Manitoba