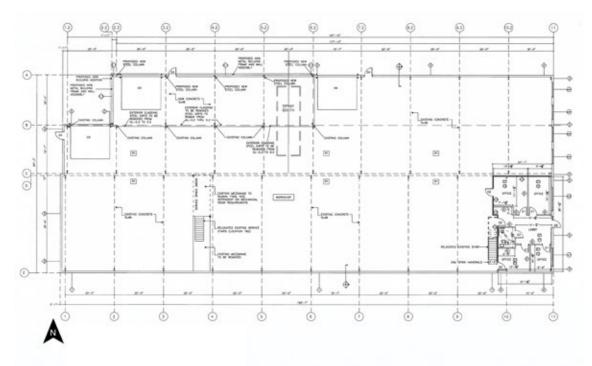

Freestanding Building - Owner / Operator

1320 Loudoun Road, Winnipeg, Manitoba

### SHORT TERM LEASING OPPORTUNITY IN SOUTHWEST WINNIPEG













1320 Loudoun Road, Winnipeg, Manitoba

#### **FLOOR PLAN - FIRST FLOOR**



#### FLOOR PLAN - MEZZANINE



### 1320 Loudoun Road, Winnipeg, Manitoba

#### **PROPERTY SUMMARY**

| Building             | 15,730 SF plus mezzanine |
|----------------------|--------------------------|
| Land Area            | 1.9 Acres                |
| Asking Price         | \$2,495,000              |
| Property Taxes (2023 | 3) \$31,347.20           |
| Zoning               | M1 - Light Industrial    |
| Semi Gross Lease Ra  | te \$15.50/SF            |

#### **TENANT RESPONSIBILITIES**

- Snow clearing.
- Utilities.
- Yard maintenance.
- Building maintenance.
- Cistern and septic tank maintenance.

#### SITE PLAN



#### **FEATURES**

- Short term leasing opportunity in the southwest.
- Rare single use industrial site within City of Winnipeg.
- Main floor has private offices and