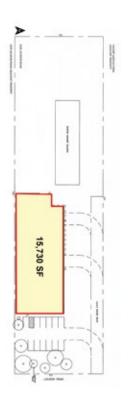

#### SITE PLAN

#### **PROPERTY SUMMARY**

| Building             | 15,730 SF plus mezzanine |
|----------------------|--------------------------|
| Land Area            | 1.9 Acres                |
| Asking Price         | \$2,495,000              |
| Property Taxes (2023 | 3) \$31,347.20           |
| Zoning               | M1 - Light Industrial    |
| Semi Gross Lease Ra  | te \$15.50/SF            |