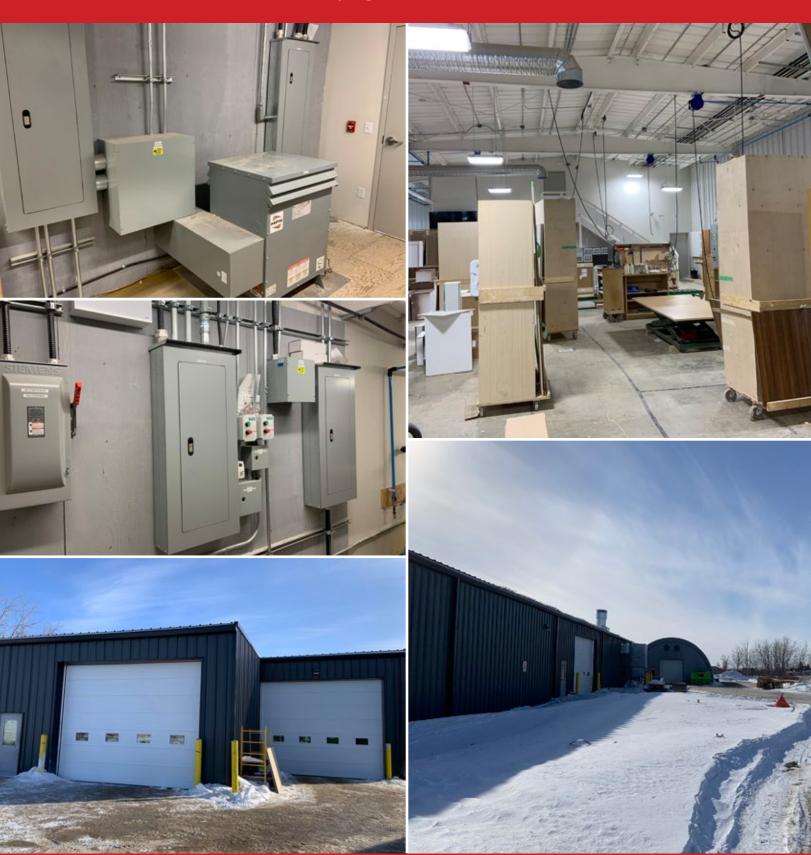

#### **FEATURES**

- Short term leasing opportunity in the southwest.
- Rare single use industrial site within City of Winnipeg.
- Main floor has private offices and washrooms.
- Second floor has staff area/private office and staff washrooms.
- Natural light in the warehouse.
- Ceiling height 13' 5" 14' 5" clear.
- Power 400 amps at 600 V 3 phase and 300 amps at 208 V 3 phase.
- Parking available in the front and coumpound area also available.
- Heating is gas fired 8,000 CFM, 1,100,000 BTU MVA unit.
- HVAC in office.
- Compressed airlines throughout the warehouse.
- 30,000 gallon water tanks on site for fire suppresion.
- Water supply by cistern + septic tank for waste.
- Grade loading doors, 3 12' 6" H x 16' W.
  With electrical openers.
- Quonset +/- 60 x 140 covered cold storage.
- New roof.
- · Recently renovated office and warehouse area.
- Updated LED lighting.
- New heating system in office and warehouse area.
- New windows throughout.
- New building envelope.
- Compound area and parking available.