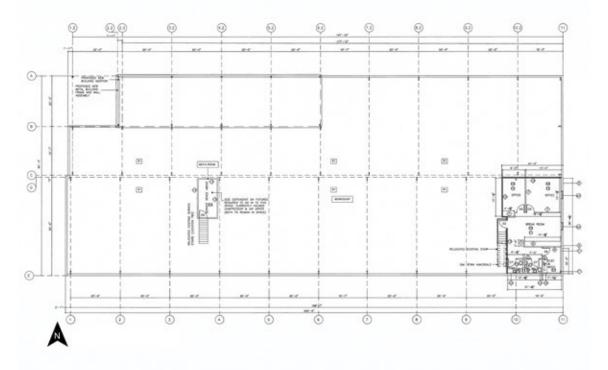

Freestanding Building - Owner / Operator

1320 Loudoun Road, Winnipeg, Manitoba

### SHORT TERM LEASING OPPORTUNITY IN SOUTHWEST WINNIPEG













1320 Loudoun Road, Winnipeg, Manitoba

#### **FLOOR PLAN - FIRST FLOOR**



#### FLOOR PLAN - MEZZANINE



### 1320 Loudoun Road, Winnipeg, Manitoba

#### **PROPERTY SUMMARY**

| Building             | 15,730 SF plus mezzanine |
|----------------------|--------------------------|
| Land Area            | 1.9 Acres                |
| Asking Price         | \$2,495,000              |
| Property Taxes (2023 | 3) \$31,347.20           |
| Zoning               | M1 - Light Industrial    |
| Semi Gross Lease Ra  | te \$15.50/SF            |

#### **TENANT RESPONSIBILITIES**

- Snow clearing.
- Utilities.
- Yard maintenance.
- Building maintenance.
- Cistern and septic tank maintenance.

#### SITE PLAN



#### **FEATURES**

- Short term leasing opportunity in the southwest.
- Rare single use industrial site within City of Winnipeg.
- Main floor has private offices and washrooms.
- Second floor has s