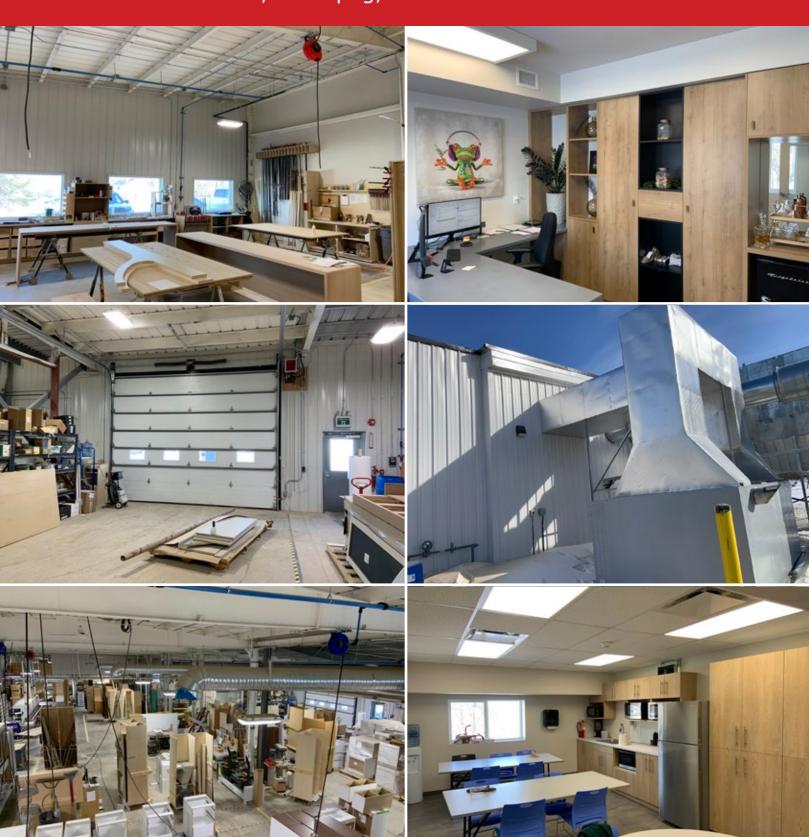

#### **FEATURES**

- Short term leasing opportunity in the southwest.
- Rare single use industrial site within City of Winnipeg.
- Main floor has private offices and washrooms.
- Second floor has staff area/private office and staff washrooms.
- Natural light in the warehouse.
- Ceiling height 13' 5" 14' 5" clear.
- Power 400 amps at 600 V 3 phase and 300 amps at 208 V 3 phase.
- Parking available in the front and coumpound area also available.
- Heating is gas fired 8,000 CFM, 1,100,000 BTU MVA unit.
- HVAC in office.
- Compressed airlines throughout the warehouse.
- 30,000 gallon water tanks on site for fire suppresion.
- Water supply by cistern + septic tank for waste.
- Grade loading doors, 3 12' 6" H x 16' W.
  With electrical openers.
- Quonset +/- 60 x 140 covered cold storage.
- New roof.
- · Recently renovated office and warehouse area.
- Updated LED lighting.
- New heating system in office and warehouse area.
- New windows throughout.
- New building envelope.
- Compound area and parking available.