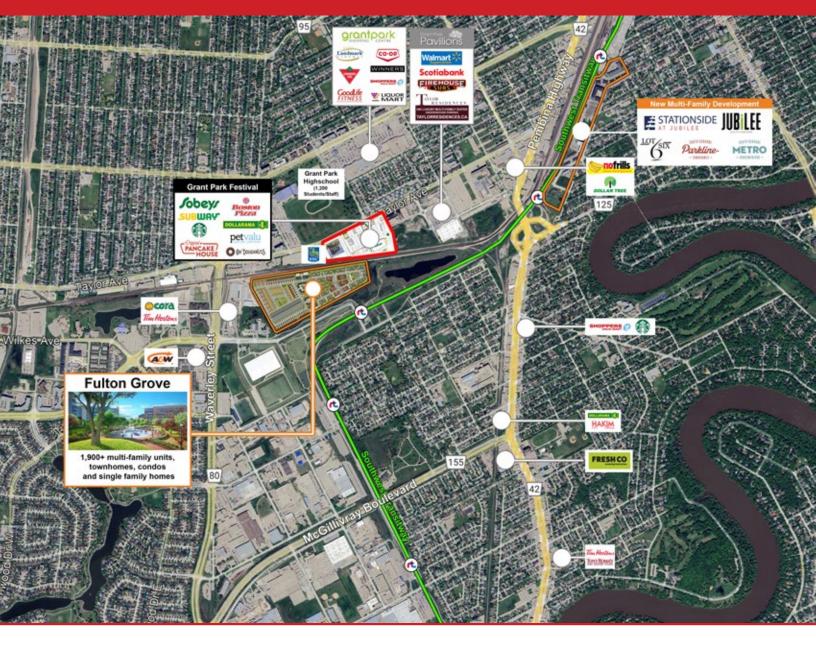

### **TRAFFIC LINKS**

**Only a 15 minute drive to Downtown.** The property enjoys superior access and linkage to all areas of the City with direct linkages to major arteries including Pembina Highway, Kenaston Boulevard (Route 90) and Grant Avenue.

Taylor Avenue is the major transportation route connecting the neighbourhoods of Southwest Winnipeg with Pembina Highway and Downtown.

| DEMOGRAPHICS          | Trade Area |
|-----------------------|------------|
| Total Population      | 84,073     |
| Daytime Population    | 78,833     |
| Households            | 39,883     |
| Median Age            | 40.7       |
| Avg. Household Income | \$120,651  |
|                       |            |