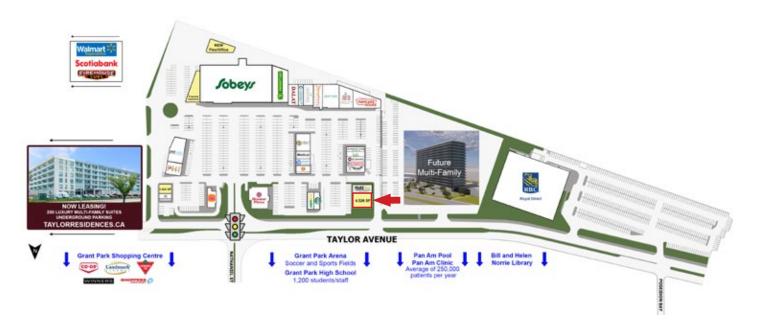

### **FEATURES**

- Fully developed clinic opportunity.
- Abundant parking with 9.5' oversized stalls (20% larger than standard)
- 4 exceptional site entrance and exit points; and
  3 left turn stacking lanes
- Anchored by Sobeys and shadow anchored by Walmart Supercentre.
- New on-site multi-family residential with 250 luxury suites. A total of 800+ luxury suites proposed for the site.

### **TRAFFIC LINKS**

**Only a 15 minute drive to Downtown.** The property enjoys superior access and linkage to all areas of the City with direct linkages to major arteries including Pembina Highway, Kenaston Boulevard (Route 90) and Grant Avenue.

Taylor Avenue is the major transportation route connecting the neighbourhoods of Southwest Winnipeg with Pembina Highway and Downtown.

| DEMOGRAPHICS          | Trade Area |
|-----------------------|------------|
| Total Population      | 84,073     |
| Daytime Population    | 78,833     |
| Households            | 39,883     |
| Median Age            | 40.7       |
| Avg. Household Income | \$120,651  |
|                       |            |