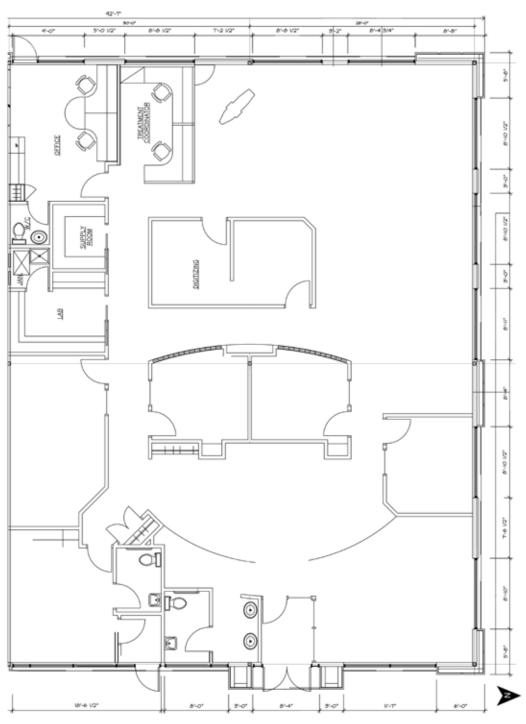

### **PROPERTY SUMMARY**

| Available             |    | 4,526 SF              |
|-----------------------|----|-----------------------|
| Net Lease Rate        |    | TBD                   |
| Property Taxes (est.) | )  | \$7.64/SF             |
| CAM* (est.)           |    | \$3.50/SF             |
| Zoning                | C3 | - Commercial Corridor |

### **FEATURES**

- Fully developed clinic opportunity.
- Abundant parking with 9.5' oversized stalls (20% larger than standard)
- 4 exceptional site entrance and exit points; and
  3 left turn stacking lanes
- Anchored by Sobeys and shadow anchored by Walmart Supercentre.
- New on-site multi-family residential with 250 luxury suites. A total of 800+ luxury suites proposed for the site.