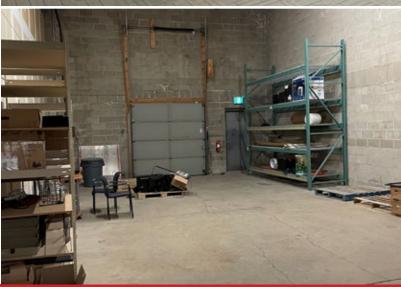

#### **FEATURES**

- Excellent frontage on Keewatin Street.
- Ample on-site parking available.
- · Dock level loading doors.
- Features 2 offices, a kitchenette, and 2 open areas/showrooms.