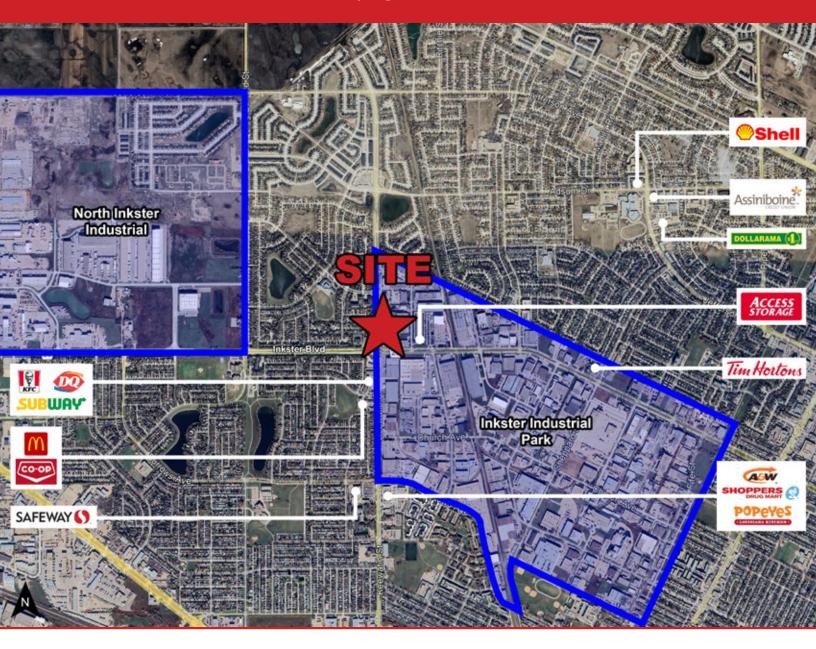

#### **SITE PLAN**

#### **LOCATION**

- Located in the heart of Inkster Industrial Park.
- Close to major trucking routes for convenient access.
- Nearby retail amenities such as RBC, Mcdonalds, KFC, and Access Storage.