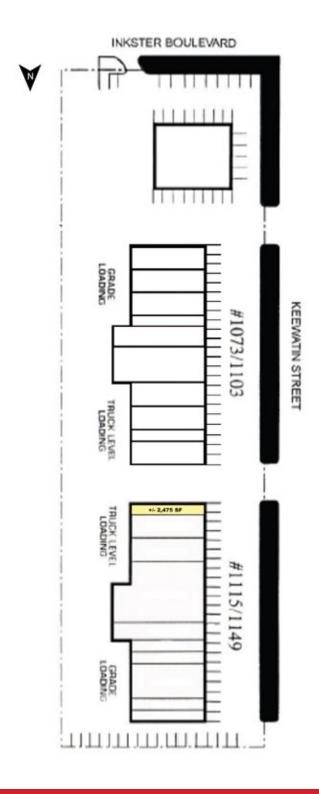

#### **SITE PLAN**

#### **PROPERTY SUMMARY**

| Available                    | +/- 2,475 SF |
|------------------------------|--------------|
| Possession Date              | May 1, 2025  |
| Net Rent                     | \$9.95/SF    |
| Additional Rent* (2025 est.) | \$4.30/SF    |
| Zoning                       | M2           |