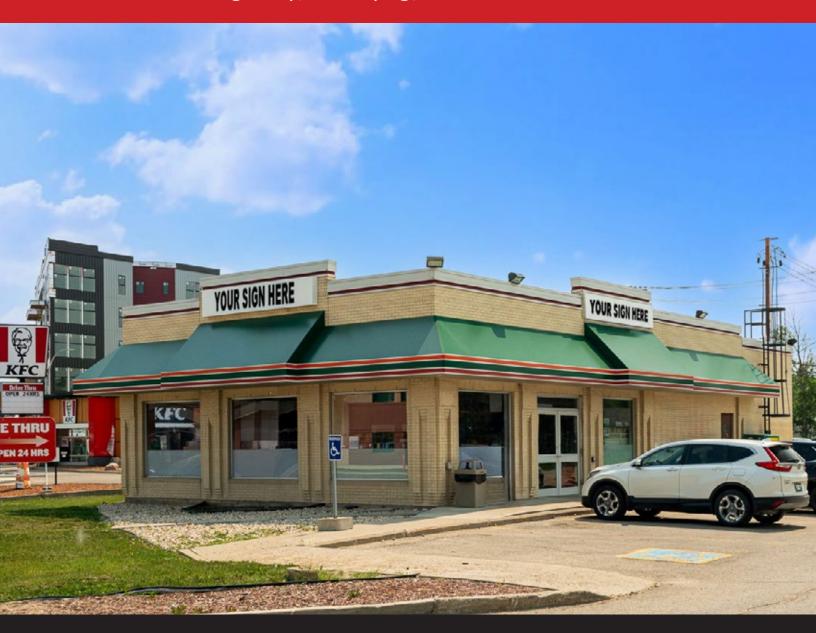

Freestanding Building at High Traffic, Signalized Intersection

1103 Pembina Highway, Winnipeg, Manitoba

**54,500** VEHICLES PER DAY

**22 ON-SITE** PARKING STALLS

**5 TRANSIT** STOPS NEARBY

#### **LOCATION**

- Located on the going home side of Pembina Highway between Windermere Avenue/Point Road and Byng Place West, at a signalized intersection.
- Left turn stacking lane at Byng Place West.
- Freestanding pylon sign with reader board.
- Across from Shoppers Drug Mart and Starbucks, and directly north of new apartment complex.
- Potential for patio.
- Surrounded by the community of Fort Garry - an affluent and densely populated neighbourhood.
- Potential to re-establish drive-thru.

#### **TRAFFIC**

• 54,500 vehicles per day on Pembina Highway between Jubilee Avenue and McGillivray Boulevard.

City of Winnipeg Public Works Department 2023