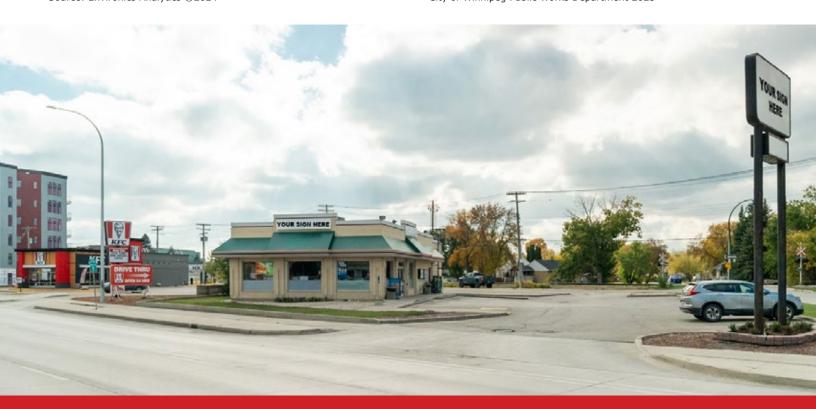

Freestanding Building at High Traffic, Signalized Intersection

1103 Pembina Highway, Winnipeg, Manitoba

**54,500** VEHICLES PER DAY

**22 ON-SITE** PARKING STALLS

**5 TRANSIT** STOPS NEARBY

#### **LOCATION**

- Located on the going home side of Pembina Highway between Windermere Avenue/Point Road and Byng Place West, at a signalized intersection.
- Left turn stacking lane at Byng Place West.
- Freestanding pylon sign with reader board.
- Across from Shoppers Drug Mart and Starbucks, and directly north of new apartment complex.
- Potential for patio.
- Surrounded by the community of Fort Garry - an affluent and densely populated neighbourhood.
- Potential to re-establish drive-thru.

#### **TRAFFIC**

• 54,500 vehicles per day on Pembina Highway between Jubilee Avenue and McGillivray Boulevard.

City of Winnipeg Public Works Department 2023