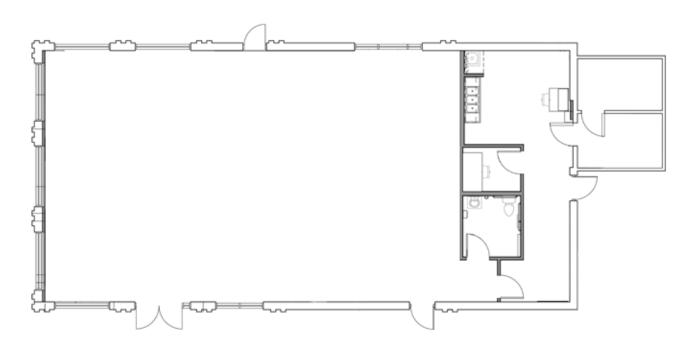

#### **FLOOR PLAN**

#### **PROPERTY SUMMARY**

| Zoning                | C2 - Commercial District |  |
|-----------------------|--------------------------|--|
| CAM (est.)*           | \$3.50/SF                |  |
| Property Taxes (est.) | \$7.70/SF                |  |
| Available             | 2,612 SF                 |  |