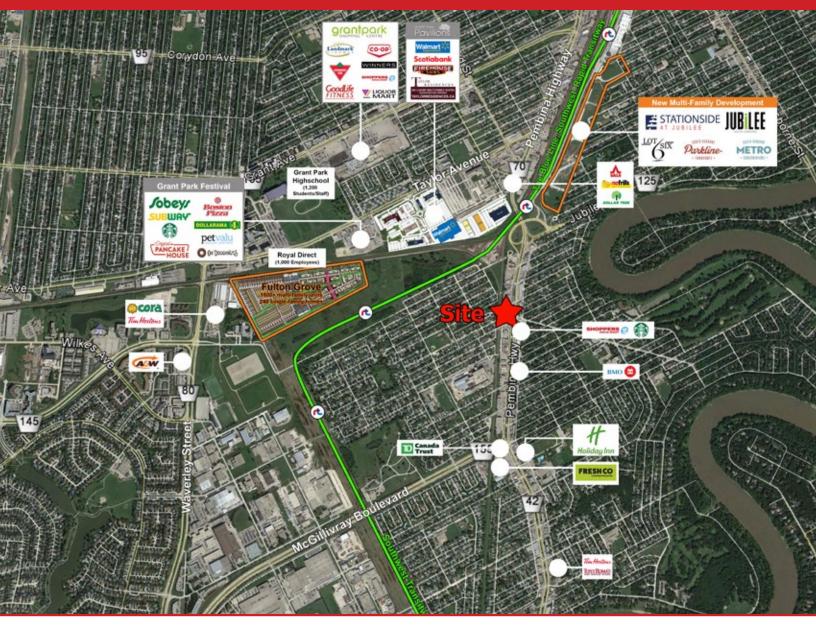

#### **LOCATION**

- Located on the going home side of Pembina Highway between Windermere Avenue/Point Road and Byng Place West, at a signalized intersection.
- Left turn stacking lane at Byng Place West.
- Freestanding pylon sign with reader board.
- Across from Shoppers Drug Mart and Starbucks, and directly north of new apartment complex.
- Potential for patio.
- Surrounded by the community of Fort Garry - an affluent and densely populated neighbourhood.
- Potential to re-establish drive-thru.

#### **TRAFFIC**

• 54,500 vehicles per day on Pembina Highway between Jubilee Avenue and McGillivray Boulevard.

City of Winnipeg Public Works Department 2023