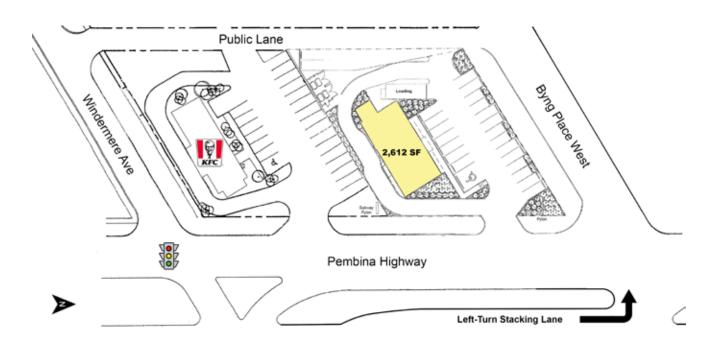

#### **SITE PLAN**

#### **LOCATION**

- Located on the going home side of Pembina Highway between Windermere Avenue/Point Road and Byng Place West, at a signalized intersection.
- Left turn stacking lane at Byng Place West.
- Freestanding pylon sign with reader board.
- Across from Shoppers Drug Mart and Starbucks, and directly north of new apartment complex.
- Potential for patio.
- Surrounded by the community of Fort Garry - an affluent and densely populated neighbourhood.
- Potential to re-establish drive-thru.