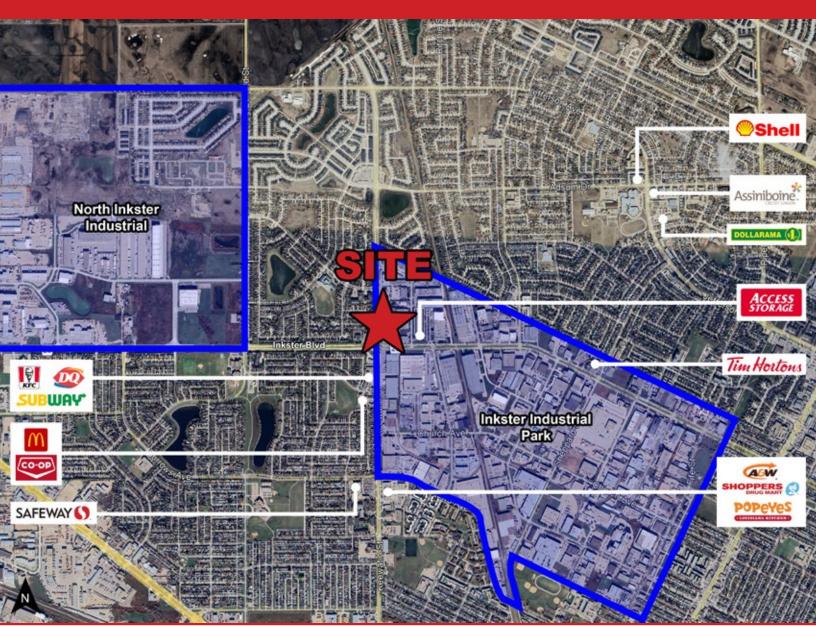

Industrial Opportunity in the Heart of Inkster Industrial Park

1087 Keewatin Street, Winnipeg, Manitoba

www.shindico.com

1087 Keewatin Street, Winnipeg, Manitoba

**SITE PLAN** 

Shindico

204.474.2000

#### LOCATION

- Located in the heart of Inkster Industrial Park.
- Close to major trucking routes for convenient access.
- Nearby retail amenities such as RBC, Mcdonalds, KFC, and Access Storage.