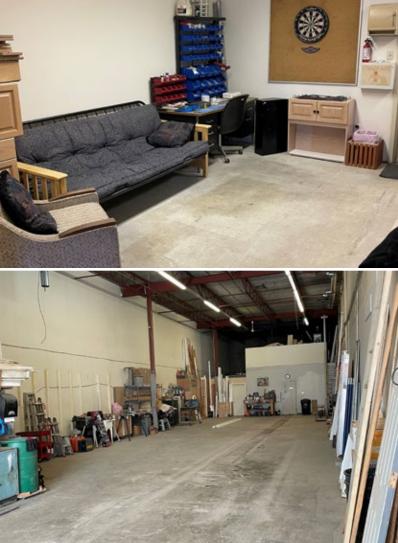

#### **FEATURES**

- Excellent frontage on Keewatin Street.
- Ample on-site parking available.
- (+/-) 18' clear ceiling height.
- Professionally managed.
- Two grade level loading doors.