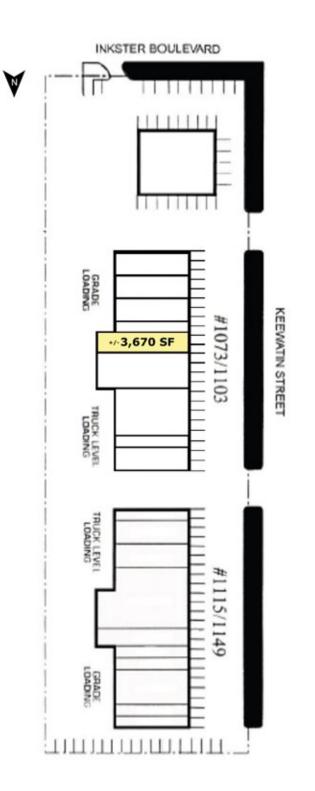

Industrial Opportunity in the Heart of Inkster Industrial Park

1087 Keewatin Street, Winnipeg, Manitoba

www.shindico.com

1087 Keewatin Street, Winnipeg, Manitoba

**SITE PLAN** 

Shindico

204.474.2000

#### **PROPERTY SUMMARY**

| Available                    | +/- 3,670 SF |
|------------------------------|--------------|
| Possession Date              | May 1, 2025  |
| Net Rent                     | \$9.95/SF    |
| Additional Rent* (2025 est.) | \$4.30/SF    |
| Zoning                       | M2           |