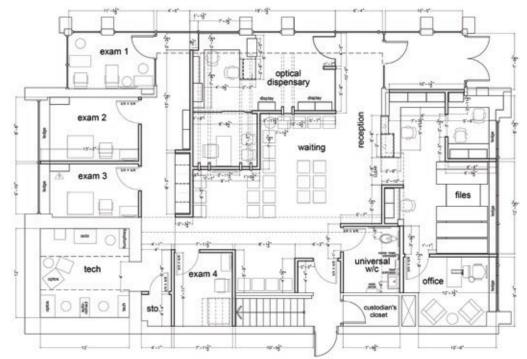

#### MAIN FLOOR PLAN

204.474.2000

Rossmere Plaza, 1068 Henderson Highway, Winnipeg, Manitoba

Shindico

www.shindico.com