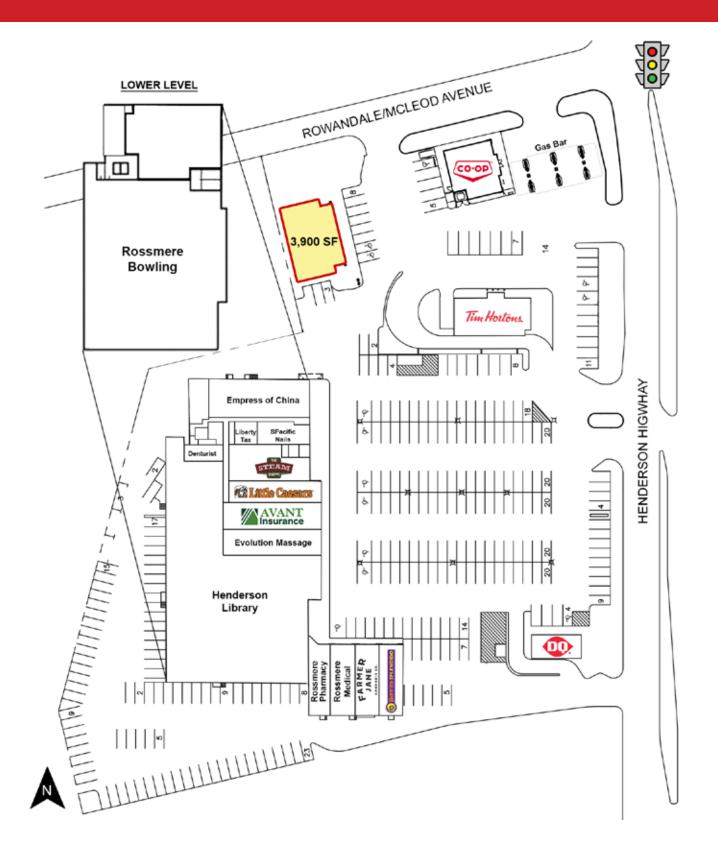

### LOCATION

- Located on the Southwest corner of Henderson Highway and McLeod Avenue - a busy, signalized intersection.
- Surrounded by the residential communities of Rossmere, Algonquin Park, Elmwood, North Kildonan and East Kildonan.
- Close proximity to Chief Peguis Trail, connecting to Main Street and Lagimodiere Boulevard.

#### **FEATURES**

- Rare freestanding building situated at busy neighbourhood shopping centre.
- Dominant building fascia signage opportunities.
- Pylon signage available.
- Multiple points of access at a signalized intersection.
- Ample parking for customers and staff.
- Tenants Include: Tim Hortons, Dairy Queen, Little Caesars, Burrito Splendido, Farmer Jane Cannabis, Rossmere Medical, Rossmere Pharmacy and the recently expanded Henderson Library - Winnipeg's second largest branch.