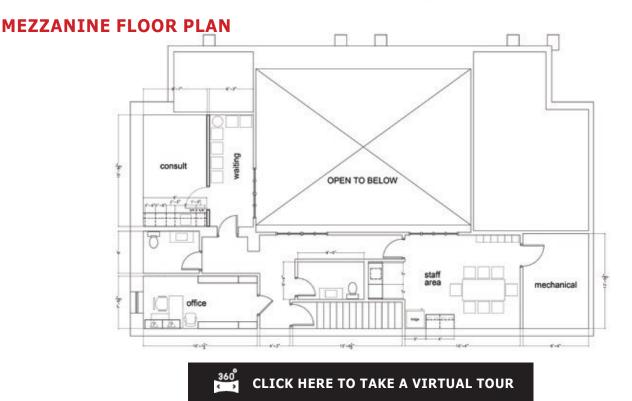

### **PROPERTY SUMMARY**

| Available 3,90        | 0 SF (including mezzanine) |
|-----------------------|----------------------------|
| Lease Rate            | TBD                        |
| Property Taxes (est.) | ) \$5.03/SF                |
| CAM* (est.)           | \$4.90/SF                  |
| Zoning                | C3 - Commercial Corridor   |

#### **FEATURES**

- Rare freestanding building situated at busy neighbourhood shopping centre.
- Dominant building fascia signage opportunities.
- Pylon signage available.
- Multiple points of access at a signalized intersection.
- Ample parking for customers and staff.
- Tenants Include: Tim Hortons, Dairy Queen, Little Caesars, Burrito Splendido, Farmer Jane Cannabis, Rossmere Medical, Rossmere Pharmacy and the recently expanded Henderson Library - Winnipeg's second largest branch.