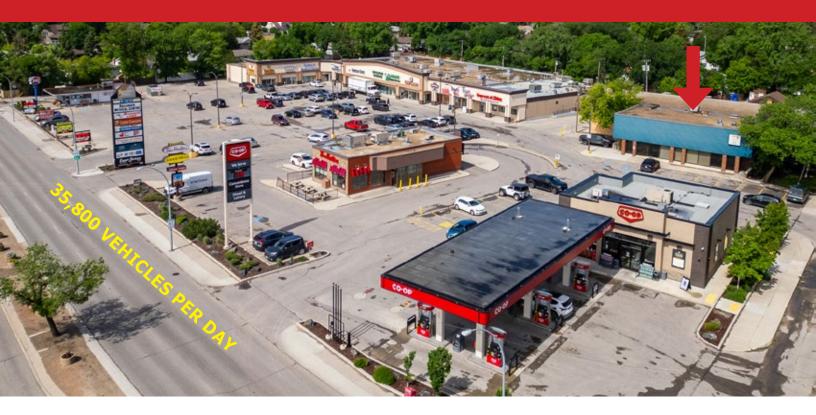

### LOCATION

- Located on the Southwest corner of Henderson Highway and McLeod Avenue - a busy, signalized intersection.
- Surrounded by the residential communities of Rossmere, Algonquin Park, Elmwood, North Kildonan and East Kildonan.
- Close proximity to Chief Peguis Trail, connecting to Main Street and Lagimodiere Boulevard.

#### **FEATURES**

- Rare freestanding building situated at busy neighbourhood shopping centre.
- Dominant building fascia signage opportunities.
- Pylon signage available.
- Multiple points of access at a signalized intersection.
- Ample parking for customers and staff.
- Tenants Include: Tim Hortons, Dairy Queen, Little Caesars, Burrito Splendido, Farmer Jane Cannabis, Rossmere Medical, Rossmere Pharmacy and the recently expanded Henderson Library - Winnipeg's second largest branch.