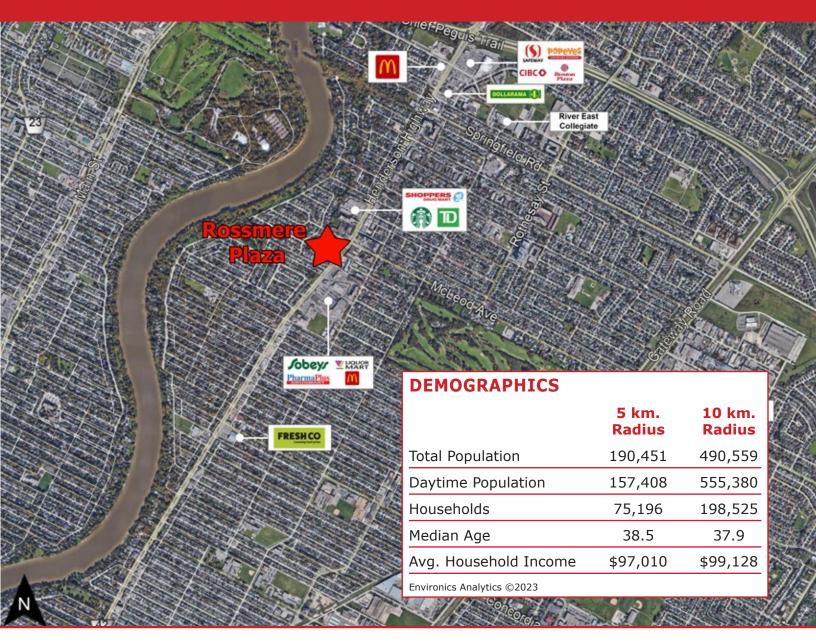

### LOCATION

- Located on the Southwest corner of Henderson Highway and McLeod Avenue - a busy, signalized intersection.
- Surrounded by the residential communities of Rossmere, Algonquin Park, Elmwood, North Kildonan and East Kildonan.
- Close proximity to Chief Peguis Trail, connecting to Main Street and Lagimodiere Boulevard.

#### **FEATURES**

- Rare freestanding building situated at busy neighbourhood shopping centre.
- Dominant building fascia signage opportunities.
- Pylon signage available.
- Multiple points of access at a signalized intersection.
- Ample parking for customers and staff.
- Tenants Include: Tim Hortons, Dairy Queen, Little Caesars, Burrito Splendido, Farmer Jane Cannabis, Rossmere Medical, Rossmere Pharmacy and the recently expanded Henderson Library - Winnipeg's second largest branch.