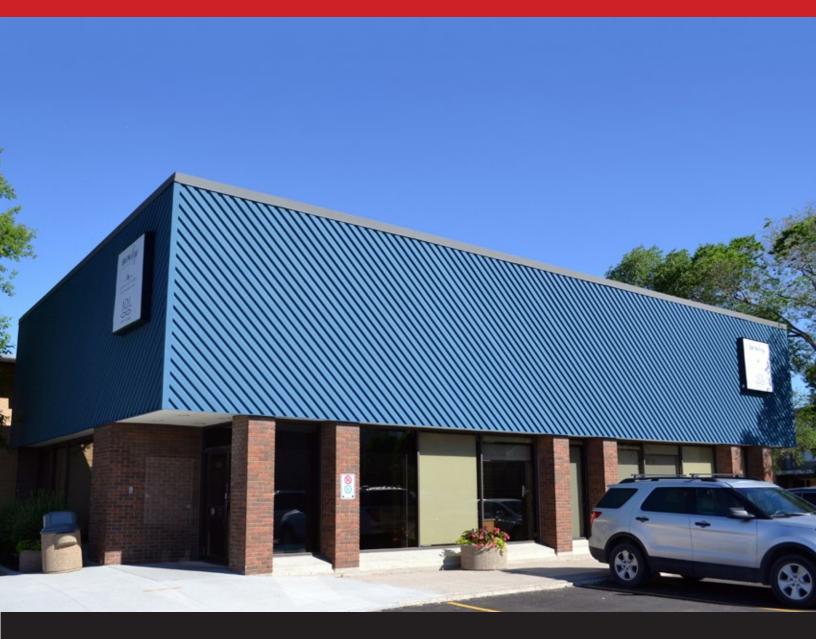

Freestanding Building at Signalized Intersection

Rossmere Plaza, 1068 Henderson Highway, Winnipeg, Manitoba

Ρ

AMPLE

PARKING

www.shindico.com

Rossmere Plaza, 1068 Henderson Highway, Winnipeg, Manitoba

Shindico

#### **FEATURES**

- Rare freestanding building situated at busy neighbourhood shopping centre.
- Dominant building fascia signage opportunities.
- Pylon signage available.
- Multiple points of access at a signalized intersection.
- Ample parking for customers and staff.
- Tenants Include: Tim Hortons, Dairy Queen, Little Caesars, Burrito Splendido, Farmer Jane Cannabis, Rossmere Medical, Rossmere Pharmacy and the recently expanded Henderson Library - Winnipeg's second largest branch.