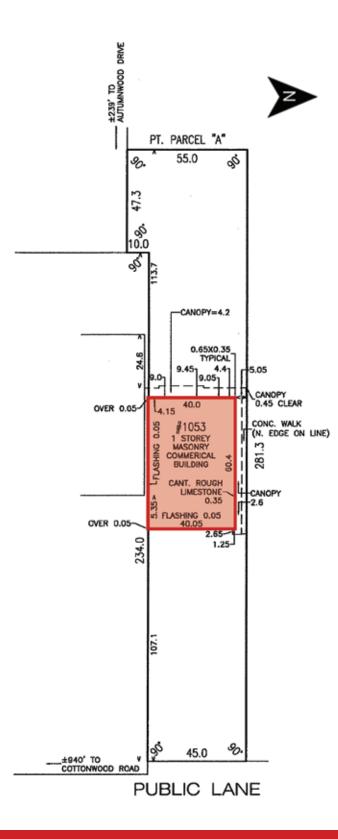

#### **SURVEY PLAN**

Shindico

204.474.2000

#### **PROPERTY SUMMARY**

| Available                  | 2,400 SF      |
|----------------------------|---------------|
| Land Area                  | +/- 13,133 SF |
| Sale Price                 | \$760,000.00  |
| Property Taxes (2024 est.) | \$12,053.51   |
| Zoning                     | C3            |