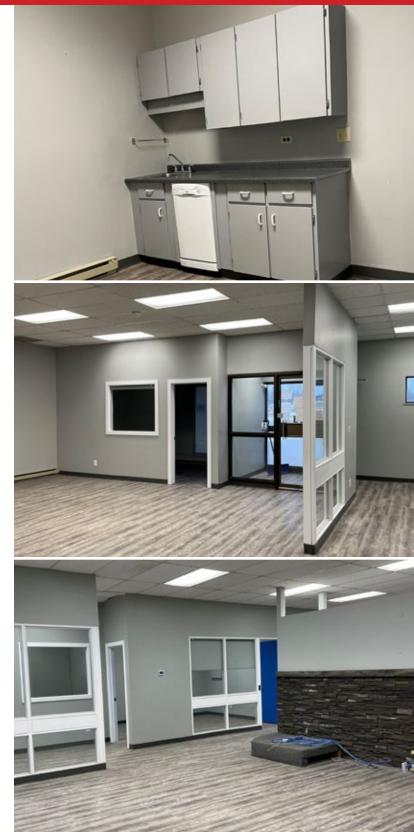

#### **FEATURES**

- Durable concrete block construction.
- Built in 1978.
- Excellent opportunity for owner-occupiers looking to establish their own space.
- Prime location in Windsor Park, with convenient access to Fermor Avenue.
- Close to a variety of amenities, including shopping, dining, schools, and parks.
- Well-maintained commercial office property featuring a rare, fully fenced compound at the rear.
- Three dedicated parking spots located at the front of the building for added convenience.