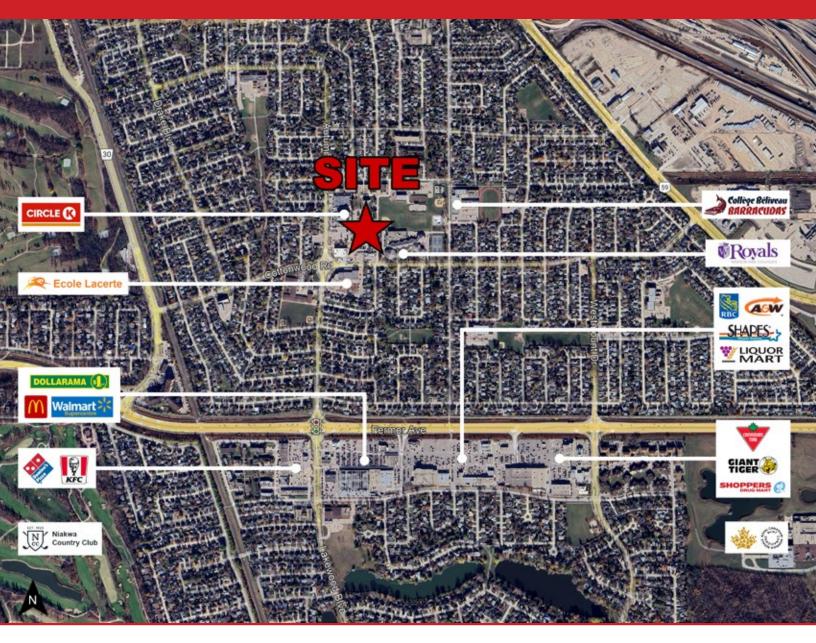

#### **FEATURES**

- Durable concrete block construction.
- Built in 1978.
- Excellent opportunity for owner-occupiers looking to establish their own space.
- Prime location in Windsor Park, with convenient access to Fermor Avenue.
- Close to a variety of amenities, including shopping, dining, schools, and parks.
- Well-maintained commercial office property featuring a rare, fully fenced compound at the rear.
- Three dedicated parking spots located at the front of the building for added convenience.

#### TRAFFIC

30,500 vehicles per day on Fermor Avenue between Archibald Street and Lagimodiere Boulevard.

City of Winnipeg Public Works Department 2023