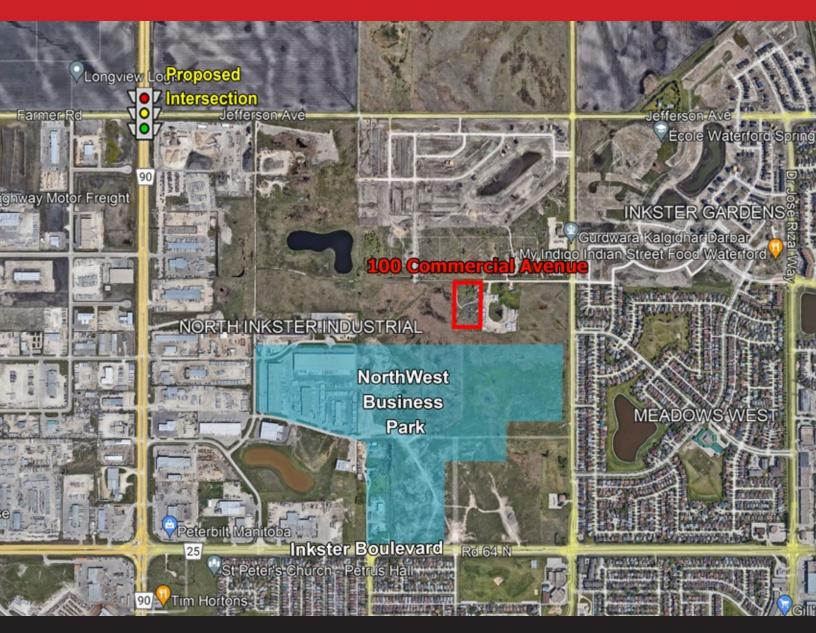

#### **FEATURES**

- The parcel is located just north of the newly developed NorthWest Business Park.
- Located near Inkster Gardens, Meadow West, Garden Grove and Tyndall Park neighborhoods.
- Easy access to Inkster Boulevard, Jefferson Avenue, Route 90, North Perimeter Highway and CentrePort Canada Way.
- Access to public transit nearby the subject site.
- Close proximity to Winnipeg International Airport and CentrePort Canada Way.
- · Plenty of amenities such as restaurants, fast food and retail shops just a short drive away.