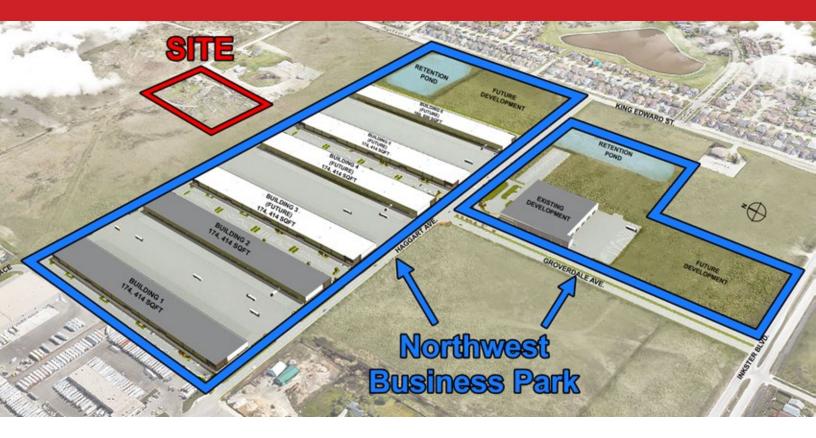

#### **FEATURES**

- The parcel is located just north of the newly developed NorthWest Business Park.
- Located near Inkster Gardens, Meadow West, Garden Grove and Tyndall Park neighborhoods.
- Easy access to Inkster Boulevard, Jefferson Avenue, Route 90, North Perimeter Highway and CentrePort Canada Way.
- Access to public transit nearby the subject site.
- Close proximity to Winnipeg International Airport and CentrePort Canada Way.
- · Plenty of amenities such as restaurants, fast food and retail shops just a short drive away.