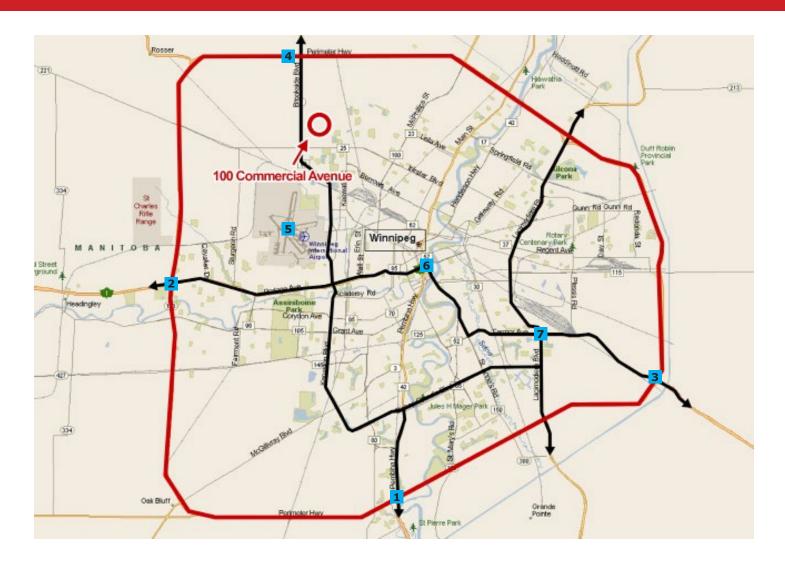

### 100 Commercial Avenue, Winnipeg, Manitoba

|   | Route from Subject Lands                                             | Distance (km.) | <b>Drive Time</b> |
|---|----------------------------------------------------------------------|----------------|-------------------|
| 1 | South Perimeter Highway (Hwy 100) & Rte 90                           | 27.1           | 35 min            |
| 2 | West Perimeter Highway (Hwy 100) & Trans-Canada Highway West (Hwy 1) | 16.2           | 15 min            |
| 3 | East Perimeter Highway (Hwy 100) & Trans-Canada Highway West (Hwy 1) | 33.9           | 26 min            |
| 4 | North Perimeter Highway (Hwy 100) & Rte 90                           | 4.3            | 5 min             |
| 5 | Winnipeg Richardson International Airport                            | 10.1           | 16 min            |
| 6 | Downtown (Portage Ave & Main St)                                     | 10.6           | 18 min            |
| 7 | Lagimodiere Boulevard (Hwy 59) & Fermor Avenue                       | 20.6           | 31 min            |
|   | U.S. Border Crossing via Hwy 75                                      | 119            | 1 hr 36 min       |
|   | U.S. Border Crossing via Hwy 59                                      | 170.8          | 1 hr 58 min       |
|   | Brandon, Manitoba                                                    | 256            | 2 hr 18 min       |