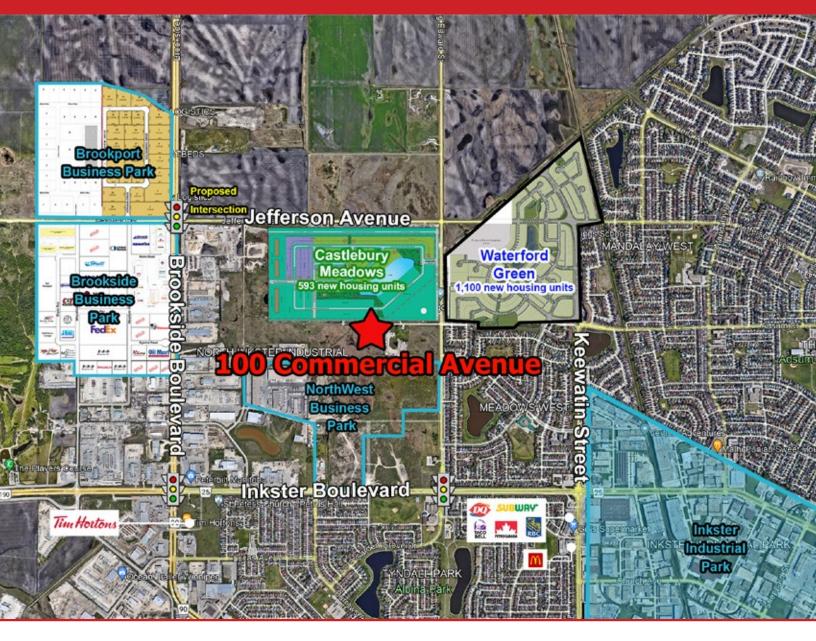

Industrial Land in the Northwest Quadrant of Winnipeg

100 Commercial Avenue, Winnipeg, Manitoba

### 100 Commercial Avenue, Winnipeg, Manitoba

#### **FEATURES**

- The parcel is located just north of the newly developed NorthWest Business Park.
- Located near Inkster Gardens, Meadow West, Garden Grove and Tyndall Park neighborhoods.
- Easy access to Inkster Boulevard, Jefferson Avenue, Route 90, North Perimeter Highway and CentrePort Canada Way.
- Access to public transit nearby the subject site.
- Close proximity to Winnipeg International Airport and CentrePort Canada Way.
- · Plenty of amenities such as restaurants, fast food and retail shops just a short drive away.